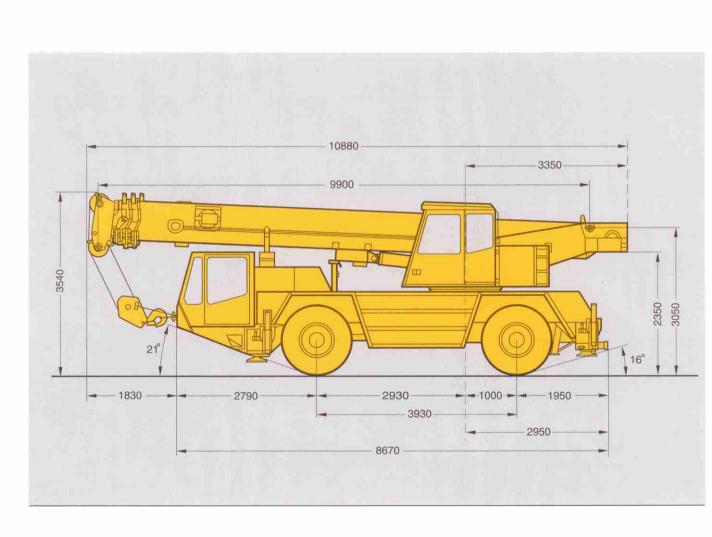

| 4,2t Ausladung Radius Portée | 6,55 x 6,40 m 360°                            |               |            |                                                                                                                                                                                                                                                                                                                                                                                                                                                                                                                                                                                                                                                                                                                                                                                                                                                                                                                                                                                                                                                                                                                                                                                                                                                                                                                                                                                                                                                                                                                                                                                                                                                                                                                                                                                                                                                                                                                                                                                                                                                                                                                                |         |             |        |        |                  | The state of the s | CONTRACTOR OF THE PARTY OF THE |                                            |  |
|------------------------------|-----------------------------------------------|---------------|------------|--------------------------------------------------------------------------------------------------------------------------------------------------------------------------------------------------------------------------------------------------------------------------------------------------------------------------------------------------------------------------------------------------------------------------------------------------------------------------------------------------------------------------------------------------------------------------------------------------------------------------------------------------------------------------------------------------------------------------------------------------------------------------------------------------------------------------------------------------------------------------------------------------------------------------------------------------------------------------------------------------------------------------------------------------------------------------------------------------------------------------------------------------------------------------------------------------------------------------------------------------------------------------------------------------------------------------------------------------------------------------------------------------------------------------------------------------------------------------------------------------------------------------------------------------------------------------------------------------------------------------------------------------------------------------------------------------------------------------------------------------------------------------------------------------------------------------------------------------------------------------------------------------------------------------------------------------------------------------------------------------------------------------------------------------------------------------------------------------------------------------------|---------|-------------|--------|--------|------------------|--------------------------------------------------------------------------------------------------------------------------------------------------------------------------------------------------------------------------------------------------------------------------------------------------------------------------------------------------------------------------------------------------------------------------------------------------------------------------------------------------------------------------------------------------------------------------------------------------------------------------------------------------------------------------------------------------------------------------------------------------------------------------------------------------------------------------------------------------------------------------------------------------------------------------------------------------------------------------------------------------------------------------------------------------------------------------------------------------------------------------------------------------------------------------------------------------------------------------------------------------------------------------------------------------------------------------------------------------------------------------------------------------------------------------------------------------------------------------------------------------------------------------------------------------------------------------------------------------------------------------------------------------------------------------------------------------------------------------------------------------------------------------------------------------------------------------------------------------------------------------------------------------------------------------------------------------------------------------------------------------------------------------------------------------------------------------------------------------------------------------------|-------------------------------------------------------------------------------------------------------------------------------------------------------------------------------------------------------------------------------------------------------------------------------------------------------------------------------------------------------------------------------------------------------------------------------------------------------------------------------------------------------------------------------------------------------------------------------------------------------------------------------------------------------------------------------------------------------------------------------------------------------------------------------------------------------------------------------------------------------------------------------------------------------------------------------------------------------------------------------------------------------------------------------------------------------------------------------------------------------------------------------------------------------------------------------------------------------------------------------------------------------------------------------------------------------------------------------------------------------------------------------------------------------------------------------------------------------------------------------------------------------------------------------------------------------------------------------------------------------------------------------------------------------------------------------------------------------------------------------------------------------------------------------------------------------------------------------------------------------------------------------------------------------------------------------------------------------------------------------------------------------------------------------------------------------------------------------------------------------------------------------|--------------------------------------------|--|
|                              | Hauptausleger - Main boom - Flèche principale |               |            |                                                                                                                                                                                                                                                                                                                                                                                                                                                                                                                                                                                                                                                                                                                                                                                                                                                                                                                                                                                                                                                                                                                                                                                                                                                                                                                                                                                                                                                                                                                                                                                                                                                                                                                                                                                                                                                                                                                                                                                                                                                                                                                                |         |             |        |        |                  |                                                                                                                                                                                                                                                                                                                                                                                                                                                                                                                                                                                                                                                                                                                                                                                                                                                                                                                                                                                                                                                                                                                                                                                                                                                                                                                                                                                                                                                                                                                                                                                                                                                                                                                                                                                                                                                                                                                                                                                                                                                                                                                                | <b>[m</b> ] 1)                                                                                                                                                                                                                                                                                                                                                                                                                                                                                                                                                                                                                                                                                                                                                                                                                                                                                                                                                                                                                                                                                                                                                                                                                                                                                                                                                                                                                                                                                                                                                                                                                                                                                                                                                                                                                                                                                                                                                                                                                                                                                                                |                                            |  |
|                              | m                                             | 9,9           | 9,9        | 14,4                                                                                                                                                                                                                                                                                                                                                                                                                                                                                                                                                                                                                                                                                                                                                                                                                                                                                                                                                                                                                                                                                                                                                                                                                                                                                                                                                                                                                                                                                                                                                                                                                                                                                                                                                                                                                                                                                                                                                                                                                                                                                                                           | 18,9    | 22,2        | 25,6   | 29,0   | 32,3             | 9,9                                                                                                                                                                                                                                                                                                                                                                                                                                                                                                                                                                                                                                                                                                                                                                                                                                                                                                                                                                                                                                                                                                                                                                                                                                                                                                                                                                                                                                                                                                                                                                                                                                                                                                                                                                                                                                                                                                                                                                                                                                                                                                                            | 14.4                                                                                                                                                                                                                                                                                                                                                                                                                                                                                                                                                                                                                                                                                                                                                                                                                                                                                                                                                                                                                                                                                                                                                                                                                                                                                                                                                                                                                                                                                                                                                                                                                                                                                                                                                                                                                                                                                                                                                                                                                                                                                                                          | <ul> <li>Radius</li> <li>Portée</li> </ul> |  |
| m                            | <b>MARKET</b>                                 | t             | t          | 1                                                                                                                                                                                                                                                                                                                                                                                                                                                                                                                                                                                                                                                                                                                                                                                                                                                                                                                                                                                                                                                                                                                                                                                                                                                                                                                                                                                                                                                                                                                                                                                                                                                                                                                                                                                                                                                                                                                                                                                                                                                                                                                              | 101     | t           | 1      | t      | NE 1 12 15 15 15 | ESSENTED IN                                                                                                                                                                                                                                                                                                                                                                                                                                                                                                                                                                                                                                                                                                                                                                                                                                                                                                                                                                                                                                                                                                                                                                                                                                                                                                                                                                                                                                                                                                                                                                                                                                                                                                                                                                                                                                                                                                                                                                                                                                                                                                                    | 1                                                                                                                                                                                                                                                                                                                                                                                                                                                                                                                                                                                                                                                                                                                                                                                                                                                                                                                                                                                                                                                                                                                                                                                                                                                                                                                                                                                                                                                                                                                                                                                                                                                                                                                                                                                                                                                                                                                                                                                                                                                                                                                             | m                                          |  |
| 3                            | 381 E 18                                      | 45,0*         | 35,0       | 18,7                                                                                                                                                                                                                                                                                                                                                                                                                                                                                                                                                                                                                                                                                                                                                                                                                                                                                                                                                                                                                                                                                                                                                                                                                                                                                                                                                                                                                                                                                                                                                                                                                                                                                                                                                                                                                                                                                                                                                                                                                                                                                                                           |         | <b>1867</b> | 姓 細胞   |        | 章 · 法 · 章        | 11,3                                                                                                                                                                                                                                                                                                                                                                                                                                                                                                                                                                                                                                                                                                                                                                                                                                                                                                                                                                                                                                                                                                                                                                                                                                                                                                                                                                                                                                                                                                                                                                                                                                                                                                                                                                                                                                                                                                                                                                                                                                                                                                                           | 11,5                                                                                                                                                                                                                                                                                                                                                                                                                                                                                                                                                                                                                                                                                                                                                                                                                                                                                                                                                                                                                                                                                                                                                                                                                                                                                                                                                                                                                                                                                                                                                                                                                                                                                                                                                                                                                                                                                                                                                                                                                                                                                                                          | 3                                          |  |
| 3,5                          |                                               | 35,5*         | 31,8       | 18,7                                                                                                                                                                                                                                                                                                                                                                                                                                                                                                                                                                                                                                                                                                                                                                                                                                                                                                                                                                                                                                                                                                                                                                                                                                                                                                                                                                                                                                                                                                                                                                                                                                                                                                                                                                                                                                                                                                                                                                                                                                                                                                                           | 18,7    | 10-12       |        | 76     | S. S. S.         | 10,2                                                                                                                                                                                                                                                                                                                                                                                                                                                                                                                                                                                                                                                                                                                                                                                                                                                                                                                                                                                                                                                                                                                                                                                                                                                                                                                                                                                                                                                                                                                                                                                                                                                                                                                                                                                                                                                                                                                                                                                                                                                                                                                           | 10,4                                                                                                                                                                                                                                                                                                                                                                                                                                                                                                                                                                                                                                                                                                                                                                                                                                                                                                                                                                                                                                                                                                                                                                                                                                                                                                                                                                                                                                                                                                                                                                                                                                                                                                                                                                                                                                                                                                                                                                                                                                                                                                                          | 3,5                                        |  |
| 4                            |                                               | 30,8*         | 28,7       | 18,7                                                                                                                                                                                                                                                                                                                                                                                                                                                                                                                                                                                                                                                                                                                                                                                                                                                                                                                                                                                                                                                                                                                                                                                                                                                                                                                                                                                                                                                                                                                                                                                                                                                                                                                                                                                                                                                                                                                                                                                                                                                                                                                           | 18,3    | 15,9        |        |        | W-19971          | 9,3                                                                                                                                                                                                                                                                                                                                                                                                                                                                                                                                                                                                                                                                                                                                                                                                                                                                                                                                                                                                                                                                                                                                                                                                                                                                                                                                                                                                                                                                                                                                                                                                                                                                                                                                                                                                                                                                                                                                                                                                                                                                                                                            | 9,5                                                                                                                                                                                                                                                                                                                                                                                                                                                                                                                                                                                                                                                                                                                                                                                                                                                                                                                                                                                                                                                                                                                                                                                                                                                                                                                                                                                                                                                                                                                                                                                                                                                                                                                                                                                                                                                                                                                                                                                                                                                                                                                           | 4                                          |  |
| 4,5                          |                                               | 26,4*         | 25.0       | 18,7                                                                                                                                                                                                                                                                                                                                                                                                                                                                                                                                                                                                                                                                                                                                                                                                                                                                                                                                                                                                                                                                                                                                                                                                                                                                                                                                                                                                                                                                                                                                                                                                                                                                                                                                                                                                                                                                                                                                                                                                                                                                                                                           | 17,8    | 15,5        | 12,7   | 0.00   | CERTIFIED IN     | 8.5                                                                                                                                                                                                                                                                                                                                                                                                                                                                                                                                                                                                                                                                                                                                                                                                                                                                                                                                                                                                                                                                                                                                                                                                                                                                                                                                                                                                                                                                                                                                                                                                                                                                                                                                                                                                                                                                                                                                                                                                                                                                                                                            | 8,7                                                                                                                                                                                                                                                                                                                                                                                                                                                                                                                                                                                                                                                                                                                                                                                                                                                                                                                                                                                                                                                                                                                                                                                                                                                                                                                                                                                                                                                                                                                                                                                                                                                                                                                                                                                                                                                                                                                                                                                                                                                                                                                           | 4,5                                        |  |
| 5                            | E LANGE                                       | 22,0*         | 22,0       | 18,5                                                                                                                                                                                                                                                                                                                                                                                                                                                                                                                                                                                                                                                                                                                                                                                                                                                                                                                                                                                                                                                                                                                                                                                                                                                                                                                                                                                                                                                                                                                                                                                                                                                                                                                                                                                                                                                                                                                                                                                                                                                                                                                           | 17,3    | 15,0        | 12,4   | 9,9    | 1000000          | 7,7                                                                                                                                                                                                                                                                                                                                                                                                                                                                                                                                                                                                                                                                                                                                                                                                                                                                                                                                                                                                                                                                                                                                                                                                                                                                                                                                                                                                                                                                                                                                                                                                                                                                                                                                                                                                                                                                                                                                                                                                                                                                                                                            | 7,9                                                                                                                                                                                                                                                                                                                                                                                                                                                                                                                                                                                                                                                                                                                                                                                                                                                                                                                                                                                                                                                                                                                                                                                                                                                                                                                                                                                                                                                                                                                                                                                                                                                                                                                                                                                                                                                                                                                                                                                                                                                                                                                           | 5                                          |  |
| 6                            | 1                                             | 17,7*         | 17.7       | 17,3                                                                                                                                                                                                                                                                                                                                                                                                                                                                                                                                                                                                                                                                                                                                                                                                                                                                                                                                                                                                                                                                                                                                                                                                                                                                                                                                                                                                                                                                                                                                                                                                                                                                                                                                                                                                                                                                                                                                                                                                                                                                                                                           | 15,7    | 14,1        | 12,0   | 9,7    | 7,5              | 6,1                                                                                                                                                                                                                                                                                                                                                                                                                                                                                                                                                                                                                                                                                                                                                                                                                                                                                                                                                                                                                                                                                                                                                                                                                                                                                                                                                                                                                                                                                                                                                                                                                                                                                                                                                                                                                                                                                                                                                                                                                                                                                                                            | 6,3                                                                                                                                                                                                                                                                                                                                                                                                                                                                                                                                                                                                                                                                                                                                                                                                                                                                                                                                                                                                                                                                                                                                                                                                                                                                                                                                                                                                                                                                                                                                                                                                                                                                                                                                                                                                                                                                                                                                                                                                                                                                                                                           | 8                                          |  |
| 7                            | 計劃效應                                          | 14,7*         | 14,7       | 15,0                                                                                                                                                                                                                                                                                                                                                                                                                                                                                                                                                                                                                                                                                                                                                                                                                                                                                                                                                                                                                                                                                                                                                                                                                                                                                                                                                                                                                                                                                                                                                                                                                                                                                                                                                                                                                                                                                                                                                                                                                                                                                                                           | 15,1    | 13,0        | 11,2   | 9,5    | 7,4              | 4,8                                                                                                                                                                                                                                                                                                                                                                                                                                                                                                                                                                                                                                                                                                                                                                                                                                                                                                                                                                                                                                                                                                                                                                                                                                                                                                                                                                                                                                                                                                                                                                                                                                                                                                                                                                                                                                                                                                                                                                                                                                                                                                                            | 5,0                                                                                                                                                                                                                                                                                                                                                                                                                                                                                                                                                                                                                                                                                                                                                                                                                                                                                                                                                                                                                                                                                                                                                                                                                                                                                                                                                                                                                                                                                                                                                                                                                                                                                                                                                                                                                                                                                                                                                                                                                                                                                                                           | 7                                          |  |
| 8                            |                                               |               |            | 12,0                                                                                                                                                                                                                                                                                                                                                                                                                                                                                                                                                                                                                                                                                                                                                                                                                                                                                                                                                                                                                                                                                                                                                                                                                                                                                                                                                                                                                                                                                                                                                                                                                                                                                                                                                                                                                                                                                                                                                                                                                                                                                                                           | 12,1    | 11,9        | 10,3   | 9,0    | 7.3              | 10000                                                                                                                                                                                                                                                                                                                                                                                                                                                                                                                                                                                                                                                                                                                                                                                                                                                                                                                                                                                                                                                                                                                                                                                                                                                                                                                                                                                                                                                                                                                                                                                                                                                                                                                                                                                                                                                                                                                                                                                                                                                                                                                          | 4,0                                                                                                                                                                                                                                                                                                                                                                                                                                                                                                                                                                                                                                                                                                                                                                                                                                                                                                                                                                                                                                                                                                                                                                                                                                                                                                                                                                                                                                                                                                                                                                                                                                                                                                                                                                                                                                                                                                                                                                                                                                                                                                                           | 8                                          |  |
| 9                            |                                               |               |            | 9,8                                                                                                                                                                                                                                                                                                                                                                                                                                                                                                                                                                                                                                                                                                                                                                                                                                                                                                                                                                                                                                                                                                                                                                                                                                                                                                                                                                                                                                                                                                                                                                                                                                                                                                                                                                                                                                                                                                                                                                                                                                                                                                                            | 9,9     | 10,0        | 9,8    | 8,4    | 7,0              | Marie II                                                                                                                                                                                                                                                                                                                                                                                                                                                                                                                                                                                                                                                                                                                                                                                                                                                                                                                                                                                                                                                                                                                                                                                                                                                                                                                                                                                                                                                                                                                                                                                                                                                                                                                                                                                                                                                                                                                                                                                                                                                                                                                       | 3,3                                                                                                                                                                                                                                                                                                                                                                                                                                                                                                                                                                                                                                                                                                                                                                                                                                                                                                                                                                                                                                                                                                                                                                                                                                                                                                                                                                                                                                                                                                                                                                                                                                                                                                                                                                                                                                                                                                                                                                                                                                                                                                                           | 9                                          |  |
| 10                           | E SEE                                         |               | <b>新東部</b> | 8,3                                                                                                                                                                                                                                                                                                                                                                                                                                                                                                                                                                                                                                                                                                                                                                                                                                                                                                                                                                                                                                                                                                                                                                                                                                                                                                                                                                                                                                                                                                                                                                                                                                                                                                                                                                                                                                                                                                                                                                                                                                                                                                                            | 8,4     | 8,5         | 8,5    | 7,7    | 6.6              | 10000-20                                                                                                                                                                                                                                                                                                                                                                                                                                                                                                                                                                                                                                                                                                                                                                                                                                                                                                                                                                                                                                                                                                                                                                                                                                                                                                                                                                                                                                                                                                                                                                                                                                                                                                                                                                                                                                                                                                                                                                                                                                                                                                                       | 2,7                                                                                                                                                                                                                                                                                                                                                                                                                                                                                                                                                                                                                                                                                                                                                                                                                                                                                                                                                                                                                                                                                                                                                                                                                                                                                                                                                                                                                                                                                                                                                                                                                                                                                                                                                                                                                                                                                                                                                                                                                                                                                                                           | 10                                         |  |
| 12                           |                                               |               | 81518      |                                                                                                                                                                                                                                                                                                                                                                                                                                                                                                                                                                                                                                                                                                                                                                                                                                                                                                                                                                                                                                                                                                                                                                                                                                                                                                                                                                                                                                                                                                                                                                                                                                                                                                                                                                                                                                                                                                                                                                                                                                                                                                                                | 6,2     | 6,3         | 6,3    | 6,3    | 5,6              | DEPOSITOR OF THE PERSON NAMED IN                                                                                                                                                                                                                                                                                                                                                                                                                                                                                                                                                                                                                                                                                                                                                                                                                                                                                                                                                                                                                                                                                                                                                                                                                                                                                                                                                                                                                                                                                                                                                                                                                                                                                                                                                                                                                                                                                                                                                                                                                                                                                               |                                                                                                                                                                                                                                                                                                                                                                                                                                                                                                                                                                                                                                                                                                                                                                                                                                                                                                                                                                                                                                                                                                                                                                                                                                                                                                                                                                                                                                                                                                                                                                                                                                                                                                                                                                                                                                                                                                                                                                                                                                                                                                                               | 12                                         |  |
| 14                           |                                               |               |            |                                                                                                                                                                                                                                                                                                                                                                                                                                                                                                                                                                                                                                                                                                                                                                                                                                                                                                                                                                                                                                                                                                                                                                                                                                                                                                                                                                                                                                                                                                                                                                                                                                                                                                                                                                                                                                                                                                                                                                                                                                                                                                                                | 4.7     | 4,7         | 4.8    | 4,8    | 4.8              | SENSON.                                                                                                                                                                                                                                                                                                                                                                                                                                                                                                                                                                                                                                                                                                                                                                                                                                                                                                                                                                                                                                                                                                                                                                                                                                                                                                                                                                                                                                                                                                                                                                                                                                                                                                                                                                                                                                                                                                                                                                                                                                                                                                                        | ENERGY O                                                                                                                                                                                                                                                                                                                                                                                                                                                                                                                                                                                                                                                                                                                                                                                                                                                                                                                                                                                                                                                                                                                                                                                                                                                                                                                                                                                                                                                                                                                                                                                                                                                                                                                                                                                                                                                                                                                                                                                                                                                                                                                      | 14                                         |  |
| 16                           |                                               |               | NE HE      |                                                                                                                                                                                                                                                                                                                                                                                                                                                                                                                                                                                                                                                                                                                                                                                                                                                                                                                                                                                                                                                                                                                                                                                                                                                                                                                                                                                                                                                                                                                                                                                                                                                                                                                                                                                                                                                                                                                                                                                                                                                                                                                                | 850     | 3,7         | 3,8    | 3,8    | 3.8              | 15013                                                                                                                                                                                                                                                                                                                                                                                                                                                                                                                                                                                                                                                                                                                                                                                                                                                                                                                                                                                                                                                                                                                                                                                                                                                                                                                                                                                                                                                                                                                                                                                                                                                                                                                                                                                                                                                                                                                                                                                                                                                                                                                          | 300000                                                                                                                                                                                                                                                                                                                                                                                                                                                                                                                                                                                                                                                                                                                                                                                                                                                                                                                                                                                                                                                                                                                                                                                                                                                                                                                                                                                                                                                                                                                                                                                                                                                                                                                                                                                                                                                                                                                                                                                                                                                                                                                        | 16                                         |  |
| 18                           |                                               |               | RES.       | STREET, STREET |         | 3,0         | 3,1    | 3,1    | 3,1              | 500000 C                                                                                                                                                                                                                                                                                                                                                                                                                                                                                                                                                                                                                                                                                                                                                                                                                                                                                                                                                                                                                                                                                                                                                                                                                                                                                                                                                                                                                                                                                                                                                                                                                                                                                                                                                                                                                                                                                                                                                                                                                                                                                                                       | 1970                                                                                                                                                                                                                                                                                                                                                                                                                                                                                                                                                                                                                                                                                                                                                                                                                                                                                                                                                                                                                                                                                                                                                                                                                                                                                                                                                                                                                                                                                                                                                                                                                                                                                                                                                                                                                                                                                                                                                                                                                                                                                                                          | 18                                         |  |
| 20                           | S. Marie                                      | SEPTEMBER 1   |            | I Res                                                                                                                                                                                                                                                                                                                                                                                                                                                                                                                                                                                                                                                                                                                                                                                                                                                                                                                                                                                                                                                                                                                                                                                                                                                                                                                                                                                                                                                                                                                                                                                                                                                                                                                                                                                                                                                                                                                                                                                                                                                                                                                          | W 5 13  | 70 m        | 2,4    | 2,4    | 2,5              | 3887-58                                                                                                                                                                                                                                                                                                                                                                                                                                                                                                                                                                                                                                                                                                                                                                                                                                                                                                                                                                                                                                                                                                                                                                                                                                                                                                                                                                                                                                                                                                                                                                                                                                                                                                                                                                                                                                                                                                                                                                                                                                                                                                                        | 20143 11                                                                                                                                                                                                                                                                                                                                                                                                                                                                                                                                                                                                                                                                                                                                                                                                                                                                                                                                                                                                                                                                                                                                                                                                                                                                                                                                                                                                                                                                                                                                                                                                                                                                                                                                                                                                                                                                                                                                                                                                                                                                                                                      | 20                                         |  |
| 22                           | 51420                                         | TOTAL SECTION | BR 2       | 1425                                                                                                                                                                                                                                                                                                                                                                                                                                                                                                                                                                                                                                                                                                                                                                                                                                                                                                                                                                                                                                                                                                                                                                                                                                                                                                                                                                                                                                                                                                                                                                                                                                                                                                                                                                                                                                                                                                                                                                                                                                                                                                                           | 1012 3  | 1.3         | 2.0    | 2,0    | 2,0              | 3000.00                                                                                                                                                                                                                                                                                                                                                                                                                                                                                                                                                                                                                                                                                                                                                                                                                                                                                                                                                                                                                                                                                                                                                                                                                                                                                                                                                                                                                                                                                                                                                                                                                                                                                                                                                                                                                                                                                                                                                                                                                                                                                                                        |                                                                                                                                                                                                                                                                                                                                                                                                                                                                                                                                                                                                                                                                                                                                                                                                                                                                                                                                                                                                                                                                                                                                                                                                                                                                                                                                                                                                                                                                                                                                                                                                                                                                                                                                                                                                                                                                                                                                                                                                                                                                                                                               | 22                                         |  |
| 24                           | THE STATE OF                                  | 3.            |            | 1                                                                                                                                                                                                                                                                                                                                                                                                                                                                                                                                                                                                                                                                                                                                                                                                                                                                                                                                                                                                                                                                                                                                                                                                                                                                                                                                                                                                                                                                                                                                                                                                                                                                                                                                                                                                                                                                                                                                                                                                                                                                                                                              | 16 40 7 |             | 1      | 1,5    | 1,6              | 2007.37                                                                                                                                                                                                                                                                                                                                                                                                                                                                                                                                                                                                                                                                                                                                                                                                                                                                                                                                                                                                                                                                                                                                                                                                                                                                                                                                                                                                                                                                                                                                                                                                                                                                                                                                                                                                                                                                                                                                                                                                                                                                                                                        |                                                                                                                                                                                                                                                                                                                                                                                                                                                                                                                                                                                                                                                                                                                                                                                                                                                                                                                                                                                                                                                                                                                                                                                                                                                                                                                                                                                                                                                                                                                                                                                                                                                                                                                                                                                                                                                                                                                                                                                                                                                                                                                               | 24                                         |  |
| 26                           |                                               | No. of Lot    | 変に出        | 7.00                                                                                                                                                                                                                                                                                                                                                                                                                                                                                                                                                                                                                                                                                                                                                                                                                                                                                                                                                                                                                                                                                                                                                                                                                                                                                                                                                                                                                                                                                                                                                                                                                                                                                                                                                                                                                                                                                                                                                                                                                                                                                                                           | 27/8    | 11/20       | 100    |        | 1,2              | 000000                                                                                                                                                                                                                                                                                                                                                                                                                                                                                                                                                                                                                                                                                                                                                                                                                                                                                                                                                                                                                                                                                                                                                                                                                                                                                                                                                                                                                                                                                                                                                                                                                                                                                                                                                                                                                                                                                                                                                                                                                                                                                                                         | 5.0                                                                                                                                                                                                                                                                                                                                                                                                                                                                                                                                                                                                                                                                                                                                                                                                                                                                                                                                                                                                                                                                                                                                                                                                                                                                                                                                                                                                                                                                                                                                                                                                                                                                                                                                                                                                                                                                                                                                                                                                                                                                                                                           | 26                                         |  |
| 28                           | PUBLISH !                                     |               | B 200      | 1 320                                                                                                                                                                                                                                                                                                                                                                                                                                                                                                                                                                                                                                                                                                                                                                                                                                                                                                                                                                                                                                                                                                                                                                                                                                                                                                                                                                                                                                                                                                                                                                                                                                                                                                                                                                                                                                                                                                                                                                                                                                                                                                                          | 371.018 | E 10        | 102:08 | MF COS | 1.0              | 14355                                                                                                                                                                                                                                                                                                                                                                                                                                                                                                                                                                                                                                                                                                                                                                                                                                                                                                                                                                                                                                                                                                                                                                                                                                                                                                                                                                                                                                                                                                                                                                                                                                                                                                                                                                                                                                                                                                                                                                                                                                                                                                                          | 100                                                                                                                                                                                                                                                                                                                                                                                                                                                                                                                                                                                                                                                                                                                                                                                                                                                                                                                                                                                                                                                                                                                                                                                                                                                                                                                                                                                                                                                                                                                                                                                                                                                                                                                                                                                                                                                                                                                                                                                                                                                                                                                           | 28                                         |  |