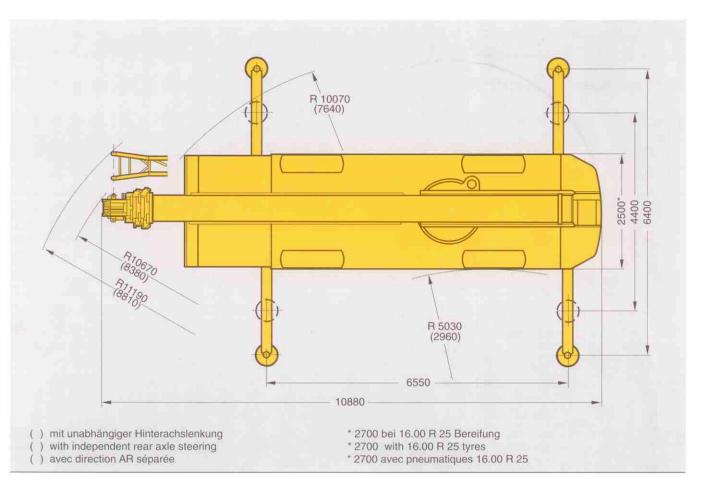

| 4,2t Ausladung Radius Portée | 6,55 x 6,40 m 360°                            |               |            |                                                                                                                                                                                                                                                                                                                                                                                                                                                                                                                                                                                                                                                                                                                                                                                                                                                                                                                                                                                                                                                                                                                                                                                                                                                                                                                                                                                                                                                                                                                                                                                                                                                                                                                                                                                                                                                                                                                                                                                                                                                                                                                                |         |             |        |        |                  | The state of the s | CONTRACTOR OF THE PARTY OF THE |                                            |  |
|------------------------------|-----------------------------------------------|---------------|------------|--------------------------------------------------------------------------------------------------------------------------------------------------------------------------------------------------------------------------------------------------------------------------------------------------------------------------------------------------------------------------------------------------------------------------------------------------------------------------------------------------------------------------------------------------------------------------------------------------------------------------------------------------------------------------------------------------------------------------------------------------------------------------------------------------------------------------------------------------------------------------------------------------------------------------------------------------------------------------------------------------------------------------------------------------------------------------------------------------------------------------------------------------------------------------------------------------------------------------------------------------------------------------------------------------------------------------------------------------------------------------------------------------------------------------------------------------------------------------------------------------------------------------------------------------------------------------------------------------------------------------------------------------------------------------------------------------------------------------------------------------------------------------------------------------------------------------------------------------------------------------------------------------------------------------------------------------------------------------------------------------------------------------------------------------------------------------------------------------------------------------------|---------|-------------|--------|--------|------------------|--------------------------------------------------------------------------------------------------------------------------------------------------------------------------------------------------------------------------------------------------------------------------------------------------------------------------------------------------------------------------------------------------------------------------------------------------------------------------------------------------------------------------------------------------------------------------------------------------------------------------------------------------------------------------------------------------------------------------------------------------------------------------------------------------------------------------------------------------------------------------------------------------------------------------------------------------------------------------------------------------------------------------------------------------------------------------------------------------------------------------------------------------------------------------------------------------------------------------------------------------------------------------------------------------------------------------------------------------------------------------------------------------------------------------------------------------------------------------------------------------------------------------------------------------------------------------------------------------------------------------------------------------------------------------------------------------------------------------------------------------------------------------------------------------------------------------------------------------------------------------------------------------------------------------------------------------------------------------------------------------------------------------------------------------------------------------------------------------------------------------------|-------------------------------------------------------------------------------------------------------------------------------------------------------------------------------------------------------------------------------------------------------------------------------------------------------------------------------------------------------------------------------------------------------------------------------------------------------------------------------------------------------------------------------------------------------------------------------------------------------------------------------------------------------------------------------------------------------------------------------------------------------------------------------------------------------------------------------------------------------------------------------------------------------------------------------------------------------------------------------------------------------------------------------------------------------------------------------------------------------------------------------------------------------------------------------------------------------------------------------------------------------------------------------------------------------------------------------------------------------------------------------------------------------------------------------------------------------------------------------------------------------------------------------------------------------------------------------------------------------------------------------------------------------------------------------------------------------------------------------------------------------------------------------------------------------------------------------------------------------------------------------------------------------------------------------------------------------------------------------------------------------------------------------------------------------------------------------------------------------------------------------|--------------------------------------------|--|
|                              | Hauptausleger - Main boom - Flèche principale |               |            |                                                                                                                                                                                                                                                                                                                                                                                                                                                                                                                                                                                                                                                                                                                                                                                                                                                                                                                                                                                                                                                                                                                                                                                                                                                                                                                                                                                                                                                                                                                                                                                                                                                                                                                                                                                                                                                                                                                                                                                                                                                                                                                                |         |             |        |        |                  |                                                                                                                                                                                                                                                                                                                                                                                                                                                                                                                                                                                                                                                                                                                                                                                                                                                                                                                                                                                                                                                                                                                                                                                                                                                                                                                                                                                                                                                                                                                                                                                                                                                                                                                                                                                                                                                                                                                                                                                                                                                                                                                                | <b>[m</b> ] 1)                                                                                                                                                                                                                                                                                                                                                                                                                                                                                                                                                                                                                                                                                                                                                                                                                                                                                                                                                                                                                                                                                                                                                                                                                                                                                                                                                                                                                                                                                                                                                                                                                                                                                                                                                                                                                                                                                                                                                                                                                                                                                                                |                                            |  |
|                              | m                                             | 9,9           | 9,9        | 14,4                                                                                                                                                                                                                                                                                                                                                                                                                                                                                                                                                                                                                                                                                                                                                                                                                                                                                                                                                                                                                                                                                                                                                                                                                                                                                                                                                                                                                                                                                                                                                                                                                                                                                                                                                                                                                                                                                                                                                                                                                                                                                                                           | 18,9    | 22,2        | 25,6   | 29,0   | 32,3             | 9,9                                                                                                                                                                                                                                                                                                                                                                                                                                                                                                                                                                                                                                                                                                                                                                                                                                                                                                                                                                                                                                                                                                                                                                                                                                                                                                                                                                                                                                                                                                                                                                                                                                                                                                                                                                                                                                                                                                                                                                                                                                                                                                                            | 14.4                                                                                                                                                                                                                                                                                                                                                                                                                                                                                                                                                                                                                                                                                                                                                                                                                                                                                                                                                                                                                                                                                                                                                                                                                                                                                                                                                                                                                                                                                                                                                                                                                                                                                                                                                                                                                                                                                                                                                                                                                                                                                                                          | <ul> <li>Radius</li> <li>Portée</li> </ul> |  |
| m                            | <b>MARKET</b>                                 | t             | t          | 1                                                                                                                                                                                                                                                                                                                                                                                                                                                                                                                                                                                                                                                                                                                                                                                                                                                                                                                                                                                                                                                                                                                                                                                                                                                                                                                                                                                                                                                                                                                                                                                                                                                                                                                                                                                                                                                                                                                                                                                                                                                                                                                              | 101     | t           | 1      | t      | NE 1 12 15 15 15 | ESSENTED IN                                                                                                                                                                                                                                                                                                                                                                                                                                                                                                                                                                                                                                                                                                                                                                                                                                                                                                                                                                                                                                                                                                                                                                                                                                                                                                                                                                                                                                                                                                                                                                                                                                                                                                                                                                                                                                                                                                                                                                                                                                                                                                                    | 1                                                                                                                                                                                                                                                                                                                                                                                                                                                                                                                                                                                                                                                                                                                                                                                                                                                                                                                                                                                                                                                                                                                                                                                                                                                                                                                                                                                                                                                                                                                                                                                                                                                                                                                                                                                                                                                                                                                                                                                                                                                                                                                             | m                                          |  |
| 3                            | 381 E 18                                      | 45,0*         | 35,0       | 18,7                                                                                                                                                                                                                                                                                                                                                                                                                                                                                                                                                                                                                                                                                                                                                                                                                                                                                                                                                                                                                                                                                                                                                                                                                                                                                                                                                                                                                                                                                                                                                                                                                                                                                                                                                                                                                                                                                                                                                                                                                                                                                                                           |         | <b>1867</b> | 姓 細胞   |        | 章 · 法 · 章        | 11,3                                                                                                                                                                                                                                                                                                                                                                                                                                                                                                                                                                                                                                                                                                                                                                                                                                                                                                                                                                                                                                                                                                                                                                                                                                                                                                                                                                                                                                                                                                                                                                                                                                                                                                                                                                                                                                                                                                                                                                                                                                                                                                                           | 11,5                                                                                                                                                                                                                                                                                                                                                                                                                                                                                                                                                                                                                                                                                                                                                                                                                                                                                                                                                                                                                                                                                                                                                                                                                                                                                                                                                                                                                                                                                                                                                                                                                                                                                                                                                                                                                                                                                                                                                                                                                                                                                                                          | 3                                          |  |
| 3,5                          |                                               | 35,5*         | 31,8       | 18,7                                                                                                                                                                                                                                                                                                                                                                                                                                                                                                                                                                                                                                                                                                                                                                                                                                                                                                                                                                                                                                                                                                                                                                                                                                                                                                                                                                                                                                                                                                                                                                                                                                                                                                                                                                                                                                                                                                                                                                                                                                                                                                                           | 18,7    | 10-12       |        | 76     | S. S. S.         | 10,2                                                                                                                                                                                                                                                                                                                                                                                                                                                                                                                                                                                                                                                                                                                                                                                                                                                                                                                                                                                                                                                                                                                                                                                                                                                                                                                                                                                                                                                                                                                                                                                                                                                                                                                                                                                                                                                                                                                                                                                                                                                                                                                           | 10,4                                                                                                                                                                                                                                                                                                                                                                                                                                                                                                                                                                                                                                                                                                                                                                                                                                                                                                                                                                                                                                                                                                                                                                                                                                                                                                                                                                                                                                                                                                                                                                                                                                                                                                                                                                                                                                                                                                                                                                                                                                                                                                                          | 3,5                                        |  |
| 4                            |                                               | 30,8*         | 28,7       | 18,7                                                                                                                                                                                                                                                                                                                                                                                                                                                                                                                                                                                                                                                                                                                                                                                                                                                                                                                                                                                                                                                                                                                                                                                                                                                                                                                                                                                                                                                                                                                                                                                                                                                                                                                                                                                                                                                                                                                                                                                                                                                                                                                           | 18,3    | 15,9        |        |        | W-19971          | 9,3                                                                                                                                                                                                                                                                                                                                                                                                                                                                                                                                                                                                                                                                                                                                                                                                                                                                                                                                                                                                                                                                                                                                                                                                                                                                                                                                                                                                                                                                                                                                                                                                                                                                                                                                                                                                                                                                                                                                                                                                                                                                                                                            | 9,5                                                                                                                                                                                                                                                                                                                                                                                                                                                                                                                                                                                                                                                                                                                                                                                                                                                                                                                                                                                                                                                                                                                                                                                                                                                                                                                                                                                                                                                                                                                                                                                                                                                                                                                                                                                                                                                                                                                                                                                                                                                                                                                           | 4                                          |  |
| 4,5                          |                                               | 26,4*         | 25.0       | 18,7                                                                                                                                                                                                                                                                                                                                                                                                                                                                                                                                                                                                                                                                                                                                                                                                                                                                                                                                                                                                                                                                                                                                                                                                                                                                                                                                                                                                                                                                                                                                                                                                                                                                                                                                                                                                                                                                                                                                                                                                                                                                                                                           | 17,8    | 15,5        | 12,7   | 0.00   | CERTIFIED IN     | 8.5                                                                                                                                                                                                                                                                                                                                                                                                                                                                                                                                                                                                                                                                                                                                                                                                                                                                                                                                                                                                                                                                                                                                                                                                                                                                                                                                                                                                                                                                                                                                                                                                                                                                                                                                                                                                                                                                                                                                                                                                                                                                                                                            | 8,7                                                                                                                                                                                                                                                                                                                                                                                                                                                                                                                                                                                                                                                                                                                                                                                                                                                                                                                                                                                                                                                                                                                                                                                                                                                                                                                                                                                                                                                                                                                                                                                                                                                                                                                                                                                                                                                                                                                                                                                                                                                                                                                           | 4,5                                        |  |
| 5                            | E LANGE                                       | 22,0*         | 22,0       | 18,5                                                                                                                                                                                                                                                                                                                                                                                                                                                                                                                                                                                                                                                                                                                                                                                                                                                                                                                                                                                                                                                                                                                                                                                                                                                                                                                                                                                                                                                                                                                                                                                                                                                                                                                                                                                                                                                                                                                                                                                                                                                                                                                           | 17,3    | 15,0        | 12,4   | 9,9    | 1000000          | 7,7                                                                                                                                                                                                                                                                                                                                                                                                                                                                                                                                                                                                                                                                                                                                                                                                                                                                                                                                                                                                                                                                                                                                                                                                                                                                                                                                                                                                                                                                                                                                                                                                                                                                                                                                                                                                                                                                                                                                                                                                                                                                                                                            | 7,9                                                                                                                                                                                                                                                                                                                                                                                                                                                                                                                                                                                                                                                                                                                                                                                                                                                                                                                                                                                                                                                                                                                                                                                                                                                                                                                                                                                                                                                                                                                                                                                                                                                                                                                                                                                                                                                                                                                                                                                                                                                                                                                           | 5                                          |  |
| 6                            | 1                                             | 17,7*         | 17.7       | 17,3                                                                                                                                                                                                                                                                                                                                                                                                                                                                                                                                                                                                                                                                                                                                                                                                                                                                                                                                                                                                                                                                                                                                                                                                                                                                                                                                                                                                                                                                                                                                                                                                                                                                                                                                                                                                                                                                                                                                                                                                                                                                                                                           | 15,7    | 14,1        | 12,0   | 9,7    | 7,5              | 6,1                                                                                                                                                                                                                                                                                                                                                                                                                                                                                                                                                                                                                                                                                                                                                                                                                                                                                                                                                                                                                                                                                                                                                                                                                                                                                                                                                                                                                                                                                                                                                                                                                                                                                                                                                                                                                                                                                                                                                                                                                                                                                                                            | 6,3                                                                                                                                                                                                                                                                                                                                                                                                                                                                                                                                                                                                                                                                                                                                                                                                                                                                                                                                                                                                                                                                                                                                                                                                                                                                                                                                                                                                                                                                                                                                                                                                                                                                                                                                                                                                                                                                                                                                                                                                                                                                                                                           | 8                                          |  |
| 7                            | 計劃效應                                          | 14,7*         | 14,7       | 15,0                                                                                                                                                                                                                                                                                                                                                                                                                                                                                                                                                                                                                                                                                                                                                                                                                                                                                                                                                                                                                                                                                                                                                                                                                                                                                                                                                                                                                                                                                                                                                                                                                                                                                                                                                                                                                                                                                                                                                                                                                                                                                                                           | 15,1    | 13,0        | 11,2   | 9,5    | 7,4              | 4,8                                                                                                                                                                                                                                                                                                                                                                                                                                                                                                                                                                                                                                                                                                                                                                                                                                                                                                                                                                                                                                                                                                                                                                                                                                                                                                                                                                                                                                                                                                                                                                                                                                                                                                                                                                                                                                                                                                                                                                                                                                                                                                                            | 5,0                                                                                                                                                                                                                                                                                                                                                                                                                                                                                                                                                                                                                                                                                                                                                                                                                                                                                                                                                                                                                                                                                                                                                                                                                                                                                                                                                                                                                                                                                                                                                                                                                                                                                                                                                                                                                                                                                                                                                                                                                                                                                                                           | 7                                          |  |
| 8                            |                                               |               |            | 12,0                                                                                                                                                                                                                                                                                                                                                                                                                                                                                                                                                                                                                                                                                                                                                                                                                                                                                                                                                                                                                                                                                                                                                                                                                                                                                                                                                                                                                                                                                                                                                                                                                                                                                                                                                                                                                                                                                                                                                                                                                                                                                                                           | 12,1    | 11,9        | 10,3   | 9,0    | 7.3              | 10000                                                                                                                                                                                                                                                                                                                                                                                                                                                                                                                                                                                                                                                                                                                                                                                                                                                                                                                                                                                                                                                                                                                                                                                                                                                                                                                                                                                                                                                                                                                                                                                                                                                                                                                                                                                                                                                                                                                                                                                                                                                                                                                          | 4,0                                                                                                                                                                                                                                                                                                                                                                                                                                                                                                                                                                                                                                                                                                                                                                                                                                                                                                                                                                                                                                                                                                                                                                                                                                                                                                                                                                                                                                                                                                                                                                                                                                                                                                                                                                                                                                                                                                                                                                                                                                                                                                                           | 8                                          |  |
| 9                            |                                               |               |            | 9,8                                                                                                                                                                                                                                                                                                                                                                                                                                                                                                                                                                                                                                                                                                                                                                                                                                                                                                                                                                                                                                                                                                                                                                                                                                                                                                                                                                                                                                                                                                                                                                                                                                                                                                                                                                                                                                                                                                                                                                                                                                                                                                                            | 9,9     | 10,0        | 9,8    | 8,4    | 7,0              | Marie II                                                                                                                                                                                                                                                                                                                                                                                                                                                                                                                                                                                                                                                                                                                                                                                                                                                                                                                                                                                                                                                                                                                                                                                                                                                                                                                                                                                                                                                                                                                                                                                                                                                                                                                                                                                                                                                                                                                                                                                                                                                                                                                       | 3,3                                                                                                                                                                                                                                                                                                                                                                                                                                                                                                                                                                                                                                                                                                                                                                                                                                                                                                                                                                                                                                                                                                                                                                                                                                                                                                                                                                                                                                                                                                                                                                                                                                                                                                                                                                                                                                                                                                                                                                                                                                                                                                                           | 9                                          |  |
| 10                           | E SEE                                         |               | <b>新東部</b> | 8,3                                                                                                                                                                                                                                                                                                                                                                                                                                                                                                                                                                                                                                                                                                                                                                                                                                                                                                                                                                                                                                                                                                                                                                                                                                                                                                                                                                                                                                                                                                                                                                                                                                                                                                                                                                                                                                                                                                                                                                                                                                                                                                                            | 8,4     | 8,5         | 8,5    | 7,7    | 6.6              | 10000-20                                                                                                                                                                                                                                                                                                                                                                                                                                                                                                                                                                                                                                                                                                                                                                                                                                                                                                                                                                                                                                                                                                                                                                                                                                                                                                                                                                                                                                                                                                                                                                                                                                                                                                                                                                                                                                                                                                                                                                                                                                                                                                                       | 2,7                                                                                                                                                                                                                                                                                                                                                                                                                                                                                                                                                                                                                                                                                                                                                                                                                                                                                                                                                                                                                                                                                                                                                                                                                                                                                                                                                                                                                                                                                                                                                                                                                                                                                                                                                                                                                                                                                                                                                                                                                                                                                                                           | 10                                         |  |
| 12                           |                                               |               | 81518      |                                                                                                                                                                                                                                                                                                                                                                                                                                                                                                                                                                                                                                                                                                                                                                                                                                                                                                                                                                                                                                                                                                                                                                                                                                                                                                                                                                                                                                                                                                                                                                                                                                                                                                                                                                                                                                                                                                                                                                                                                                                                                                                                | 6,2     | 6,3         | 6,3    | 6,3    | 5,6              | DEPOSITOR OF THE PERSON NAMED IN                                                                                                                                                                                                                                                                                                                                                                                                                                                                                                                                                                                                                                                                                                                                                                                                                                                                                                                                                                                                                                                                                                                                                                                                                                                                                                                                                                                                                                                                                                                                                                                                                                                                                                                                                                                                                                                                                                                                                                                                                                                                                               |                                                                                                                                                                                                                                                                                                                                                                                                                                                                                                                                                                                                                                                                                                                                                                                                                                                                                                                                                                                                                                                                                                                                                                                                                                                                                                                                                                                                                                                                                                                                                                                                                                                                                                                                                                                                                                                                                                                                                                                                                                                                                                                               | 12                                         |  |
| 14                           |                                               |               |            |                                                                                                                                                                                                                                                                                                                                                                                                                                                                                                                                                                                                                                                                                                                                                                                                                                                                                                                                                                                                                                                                                                                                                                                                                                                                                                                                                                                                                                                                                                                                                                                                                                                                                                                                                                                                                                                                                                                                                                                                                                                                                                                                | 4.7     | 4,7         | 4.8    | 4,8    | 4.8              | SENSON.                                                                                                                                                                                                                                                                                                                                                                                                                                                                                                                                                                                                                                                                                                                                                                                                                                                                                                                                                                                                                                                                                                                                                                                                                                                                                                                                                                                                                                                                                                                                                                                                                                                                                                                                                                                                                                                                                                                                                                                                                                                                                                                        | ENERGY O                                                                                                                                                                                                                                                                                                                                                                                                                                                                                                                                                                                                                                                                                                                                                                                                                                                                                                                                                                                                                                                                                                                                                                                                                                                                                                                                                                                                                                                                                                                                                                                                                                                                                                                                                                                                                                                                                                                                                                                                                                                                                                                      | 14                                         |  |
| 16                           |                                               |               | NE HE      |                                                                                                                                                                                                                                                                                                                                                                                                                                                                                                                                                                                                                                                                                                                                                                                                                                                                                                                                                                                                                                                                                                                                                                                                                                                                                                                                                                                                                                                                                                                                                                                                                                                                                                                                                                                                                                                                                                                                                                                                                                                                                                                                | 850     | 3,7         | 3,8    | 3,8    | 3.8              | 15013                                                                                                                                                                                                                                                                                                                                                                                                                                                                                                                                                                                                                                                                                                                                                                                                                                                                                                                                                                                                                                                                                                                                                                                                                                                                                                                                                                                                                                                                                                                                                                                                                                                                                                                                                                                                                                                                                                                                                                                                                                                                                                                          | 300000                                                                                                                                                                                                                                                                                                                                                                                                                                                                                                                                                                                                                                                                                                                                                                                                                                                                                                                                                                                                                                                                                                                                                                                                                                                                                                                                                                                                                                                                                                                                                                                                                                                                                                                                                                                                                                                                                                                                                                                                                                                                                                                        | 16                                         |  |
| 18                           |                                               |               | RES.       | STREET, STREET |         | 3,0         | 3,1    | 3,1    | 3,1              | 500000 C                                                                                                                                                                                                                                                                                                                                                                                                                                                                                                                                                                                                                                                                                                                                                                                                                                                                                                                                                                                                                                                                                                                                                                                                                                                                                                                                                                                                                                                                                                                                                                                                                                                                                                                                                                                                                                                                                                                                                                                                                                                                                                                       | 1970                                                                                                                                                                                                                                                                                                                                                                                                                                                                                                                                                                                                                                                                                                                                                                                                                                                                                                                                                                                                                                                                                                                                                                                                                                                                                                                                                                                                                                                                                                                                                                                                                                                                                                                                                                                                                                                                                                                                                                                                                                                                                                                          | 18                                         |  |
| 20                           | S. Marie                                      | SEPTEMBER 1   |            | I Res                                                                                                                                                                                                                                                                                                                                                                                                                                                                                                                                                                                                                                                                                                                                                                                                                                                                                                                                                                                                                                                                                                                                                                                                                                                                                                                                                                                                                                                                                                                                                                                                                                                                                                                                                                                                                                                                                                                                                                                                                                                                                                                          | W 5 13  | 70 m        | 2,4    | 2,4    | 2,5              | 3887-58                                                                                                                                                                                                                                                                                                                                                                                                                                                                                                                                                                                                                                                                                                                                                                                                                                                                                                                                                                                                                                                                                                                                                                                                                                                                                                                                                                                                                                                                                                                                                                                                                                                                                                                                                                                                                                                                                                                                                                                                                                                                                                                        | 20143 11                                                                                                                                                                                                                                                                                                                                                                                                                                                                                                                                                                                                                                                                                                                                                                                                                                                                                                                                                                                                                                                                                                                                                                                                                                                                                                                                                                                                                                                                                                                                                                                                                                                                                                                                                                                                                                                                                                                                                                                                                                                                                                                      | 20                                         |  |
| 22                           | 51420                                         | TOTAL SECTION | BR 2       | 1425                                                                                                                                                                                                                                                                                                                                                                                                                                                                                                                                                                                                                                                                                                                                                                                                                                                                                                                                                                                                                                                                                                                                                                                                                                                                                                                                                                                                                                                                                                                                                                                                                                                                                                                                                                                                                                                                                                                                                                                                                                                                                                                           | 1012 3  | 1.3         | 2.0    | 2,0    | 2,0              | 3000.00                                                                                                                                                                                                                                                                                                                                                                                                                                                                                                                                                                                                                                                                                                                                                                                                                                                                                                                                                                                                                                                                                                                                                                                                                                                                                                                                                                                                                                                                                                                                                                                                                                                                                                                                                                                                                                                                                                                                                                                                                                                                                                                        |                                                                                                                                                                                                                                                                                                                                                                                                                                                                                                                                                                                                                                                                                                                                                                                                                                                                                                                                                                                                                                                                                                                                                                                                                                                                                                                                                                                                                                                                                                                                                                                                                                                                                                                                                                                                                                                                                                                                                                                                                                                                                                                               | 22                                         |  |
| 24                           | THE STATE OF                                  | 3.            |            | 1                                                                                                                                                                                                                                                                                                                                                                                                                                                                                                                                                                                                                                                                                                                                                                                                                                                                                                                                                                                                                                                                                                                                                                                                                                                                                                                                                                                                                                                                                                                                                                                                                                                                                                                                                                                                                                                                                                                                                                                                                                                                                                                              | 16 40 7 |             | 1      | 1,5    | 1,6              | 2007.37                                                                                                                                                                                                                                                                                                                                                                                                                                                                                                                                                                                                                                                                                                                                                                                                                                                                                                                                                                                                                                                                                                                                                                                                                                                                                                                                                                                                                                                                                                                                                                                                                                                                                                                                                                                                                                                                                                                                                                                                                                                                                                                        |                                                                                                                                                                                                                                                                                                                                                                                                                                                                                                                                                                                                                                                                                                                                                                                                                                                                                                                                                                                                                                                                                                                                                                                                                                                                                                                                                                                                                                                                                                                                                                                                                                                                                                                                                                                                                                                                                                                                                                                                                                                                                                                               | 24                                         |  |
| 26                           |                                               | No. of Lot    | 変に出        | 7.00                                                                                                                                                                                                                                                                                                                                                                                                                                                                                                                                                                                                                                                                                                                                                                                                                                                                                                                                                                                                                                                                                                                                                                                                                                                                                                                                                                                                                                                                                                                                                                                                                                                                                                                                                                                                                                                                                                                                                                                                                                                                                                                           | 27/8    | 11/20       | 100    |        | 1,2              | 000000                                                                                                                                                                                                                                                                                                                                                                                                                                                                                                                                                                                                                                                                                                                                                                                                                                                                                                                                                                                                                                                                                                                                                                                                                                                                                                                                                                                                                                                                                                                                                                                                                                                                                                                                                                                                                                                                                                                                                                                                                                                                                                                         | 5.0                                                                                                                                                                                                                                                                                                                                                                                                                                                                                                                                                                                                                                                                                                                                                                                                                                                                                                                                                                                                                                                                                                                                                                                                                                                                                                                                                                                                                                                                                                                                                                                                                                                                                                                                                                                                                                                                                                                                                                                                                                                                                                                           | 26                                         |  |
| 28                           | PUBLISH !                                     |               | B 200      | 1 320                                                                                                                                                                                                                                                                                                                                                                                                                                                                                                                                                                                                                                                                                                                                                                                                                                                                                                                                                                                                                                                                                                                                                                                                                                                                                                                                                                                                                                                                                                                                                                                                                                                                                                                                                                                                                                                                                                                                                                                                                                                                                                                          | 371.018 | E 10        | 102:08 | MF COS | 1.0              | 14355                                                                                                                                                                                                                                                                                                                                                                                                                                                                                                                                                                                                                                                                                                                                                                                                                                                                                                                                                                                                                                                                                                                                                                                                                                                                                                                                                                                                                                                                                                                                                                                                                                                                                                                                                                                                                                                                                                                                                                                                                                                                                                                          | 100                                                                                                                                                                                                                                                                                                                                                                                                                                                                                                                                                                                                                                                                                                                                                                                                                                                                                                                                                                                                                                                                                                                                                                                                                                                                                                                                                                                                                                                                                                                                                                                                                                                                                                                                                                                                                                                                                                                                                                                                                                                                                                                           | 28                                         |  |