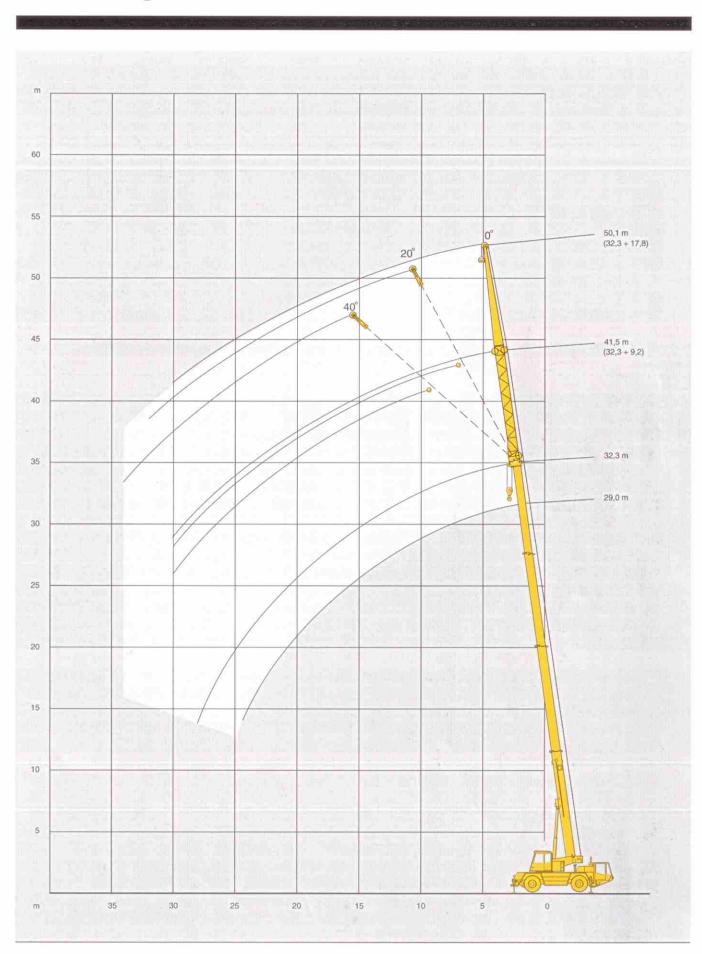

| 4,2t Ausladung Radius Portée | 6,55 x 6,40 m 360°                            |               |            |                                                                                                                                                                                                                                                                                                                                                                                                                                                                                                                                                                                                                                                                                                                                                                                                                                                                                                                                                                                                                                                                                                                                                                                                                                                                                                                                                                                                                                                                                                                                                                                                                                                                                                                                                                                                                                                                                                                                                                                                                                                                                                                                |         |             |        |        |                  | The state of the s | CONTRACTOR OF THE PARTY OF THE |                                            |  |
|------------------------------|-----------------------------------------------|---------------|------------|--------------------------------------------------------------------------------------------------------------------------------------------------------------------------------------------------------------------------------------------------------------------------------------------------------------------------------------------------------------------------------------------------------------------------------------------------------------------------------------------------------------------------------------------------------------------------------------------------------------------------------------------------------------------------------------------------------------------------------------------------------------------------------------------------------------------------------------------------------------------------------------------------------------------------------------------------------------------------------------------------------------------------------------------------------------------------------------------------------------------------------------------------------------------------------------------------------------------------------------------------------------------------------------------------------------------------------------------------------------------------------------------------------------------------------------------------------------------------------------------------------------------------------------------------------------------------------------------------------------------------------------------------------------------------------------------------------------------------------------------------------------------------------------------------------------------------------------------------------------------------------------------------------------------------------------------------------------------------------------------------------------------------------------------------------------------------------------------------------------------------------|---------|-------------|--------|--------|------------------|--------------------------------------------------------------------------------------------------------------------------------------------------------------------------------------------------------------------------------------------------------------------------------------------------------------------------------------------------------------------------------------------------------------------------------------------------------------------------------------------------------------------------------------------------------------------------------------------------------------------------------------------------------------------------------------------------------------------------------------------------------------------------------------------------------------------------------------------------------------------------------------------------------------------------------------------------------------------------------------------------------------------------------------------------------------------------------------------------------------------------------------------------------------------------------------------------------------------------------------------------------------------------------------------------------------------------------------------------------------------------------------------------------------------------------------------------------------------------------------------------------------------------------------------------------------------------------------------------------------------------------------------------------------------------------------------------------------------------------------------------------------------------------------------------------------------------------------------------------------------------------------------------------------------------------------------------------------------------------------------------------------------------------------------------------------------------------------------------------------------------------|-------------------------------------------------------------------------------------------------------------------------------------------------------------------------------------------------------------------------------------------------------------------------------------------------------------------------------------------------------------------------------------------------------------------------------------------------------------------------------------------------------------------------------------------------------------------------------------------------------------------------------------------------------------------------------------------------------------------------------------------------------------------------------------------------------------------------------------------------------------------------------------------------------------------------------------------------------------------------------------------------------------------------------------------------------------------------------------------------------------------------------------------------------------------------------------------------------------------------------------------------------------------------------------------------------------------------------------------------------------------------------------------------------------------------------------------------------------------------------------------------------------------------------------------------------------------------------------------------------------------------------------------------------------------------------------------------------------------------------------------------------------------------------------------------------------------------------------------------------------------------------------------------------------------------------------------------------------------------------------------------------------------------------------------------------------------------------------------------------------------------------|--------------------------------------------|--|
|                              | Hauptausleger - Main boom - Flèche principale |               |            |                                                                                                                                                                                                                                                                                                                                                                                                                                                                                                                                                                                                                                                                                                                                                                                                                                                                                                                                                                                                                                                                                                                                                                                                                                                                                                                                                                                                                                                                                                                                                                                                                                                                                                                                                                                                                                                                                                                                                                                                                                                                                                                                |         |             |        |        |                  |                                                                                                                                                                                                                                                                                                                                                                                                                                                                                                                                                                                                                                                                                                                                                                                                                                                                                                                                                                                                                                                                                                                                                                                                                                                                                                                                                                                                                                                                                                                                                                                                                                                                                                                                                                                                                                                                                                                                                                                                                                                                                                                                | <b>[m</b> ] 1)                                                                                                                                                                                                                                                                                                                                                                                                                                                                                                                                                                                                                                                                                                                                                                                                                                                                                                                                                                                                                                                                                                                                                                                                                                                                                                                                                                                                                                                                                                                                                                                                                                                                                                                                                                                                                                                                                                                                                                                                                                                                                                                |                                            |  |
|                              | m                                             | 9,9           | 9,9        | 14,4                                                                                                                                                                                                                                                                                                                                                                                                                                                                                                                                                                                                                                                                                                                                                                                                                                                                                                                                                                                                                                                                                                                                                                                                                                                                                                                                                                                                                                                                                                                                                                                                                                                                                                                                                                                                                                                                                                                                                                                                                                                                                                                           | 18,9    | 22,2        | 25,6   | 29,0   | 32,3             | 9,9                                                                                                                                                                                                                                                                                                                                                                                                                                                                                                                                                                                                                                                                                                                                                                                                                                                                                                                                                                                                                                                                                                                                                                                                                                                                                                                                                                                                                                                                                                                                                                                                                                                                                                                                                                                                                                                                                                                                                                                                                                                                                                                            | 14.4                                                                                                                                                                                                                                                                                                                                                                                                                                                                                                                                                                                                                                                                                                                                                                                                                                                                                                                                                                                                                                                                                                                                                                                                                                                                                                                                                                                                                                                                                                                                                                                                                                                                                                                                                                                                                                                                                                                                                                                                                                                                                                                          | <ul> <li>Radius</li> <li>Portée</li> </ul> |  |
| m                            | <b>MARKET</b>                                 | t             | t          | 1                                                                                                                                                                                                                                                                                                                                                                                                                                                                                                                                                                                                                                                                                                                                                                                                                                                                                                                                                                                                                                                                                                                                                                                                                                                                                                                                                                                                                                                                                                                                                                                                                                                                                                                                                                                                                                                                                                                                                                                                                                                                                                                              | 101     | t           | 1      | t      | NE 1 12 15 15 15 | ESSENTED IN                                                                                                                                                                                                                                                                                                                                                                                                                                                                                                                                                                                                                                                                                                                                                                                                                                                                                                                                                                                                                                                                                                                                                                                                                                                                                                                                                                                                                                                                                                                                                                                                                                                                                                                                                                                                                                                                                                                                                                                                                                                                                                                    | 1                                                                                                                                                                                                                                                                                                                                                                                                                                                                                                                                                                                                                                                                                                                                                                                                                                                                                                                                                                                                                                                                                                                                                                                                                                                                                                                                                                                                                                                                                                                                                                                                                                                                                                                                                                                                                                                                                                                                                                                                                                                                                                                             | m                                          |  |
| 3                            | 381 E 18                                      | 45,0*         | 35,0       | 18,7                                                                                                                                                                                                                                                                                                                                                                                                                                                                                                                                                                                                                                                                                                                                                                                                                                                                                                                                                                                                                                                                                                                                                                                                                                                                                                                                                                                                                                                                                                                                                                                                                                                                                                                                                                                                                                                                                                                                                                                                                                                                                                                           |         | <b>1867</b> | 姓 細胞   |        | 章 · 法 · 章        | 11,3                                                                                                                                                                                                                                                                                                                                                                                                                                                                                                                                                                                                                                                                                                                                                                                                                                                                                                                                                                                                                                                                                                                                                                                                                                                                                                                                                                                                                                                                                                                                                                                                                                                                                                                                                                                                                                                                                                                                                                                                                                                                                                                           | 11,5                                                                                                                                                                                                                                                                                                                                                                                                                                                                                                                                                                                                                                                                                                                                                                                                                                                                                                                                                                                                                                                                                                                                                                                                                                                                                                                                                                                                                                                                                                                                                                                                                                                                                                                                                                                                                                                                                                                                                                                                                                                                                                                          | 3                                          |  |
| 3,5                          |                                               | 35,5*         | 31,8       | 18,7                                                                                                                                                                                                                                                                                                                                                                                                                                                                                                                                                                                                                                                                                                                                                                                                                                                                                                                                                                                                                                                                                                                                                                                                                                                                                                                                                                                                                                                                                                                                                                                                                                                                                                                                                                                                                                                                                                                                                                                                                                                                                                                           | 18,7    | 10-12       |        | 76     | S. S. S.         | 10,2                                                                                                                                                                                                                                                                                                                                                                                                                                                                                                                                                                                                                                                                                                                                                                                                                                                                                                                                                                                                                                                                                                                                                                                                                                                                                                                                                                                                                                                                                                                                                                                                                                                                                                                                                                                                                                                                                                                                                                                                                                                                                                                           | 10,4                                                                                                                                                                                                                                                                                                                                                                                                                                                                                                                                                                                                                                                                                                                                                                                                                                                                                                                                                                                                                                                                                                                                                                                                                                                                                                                                                                                                                                                                                                                                                                                                                                                                                                                                                                                                                                                                                                                                                                                                                                                                                                                          | 3,5                                        |  |
| 4                            |                                               | 30,8*         | 28,7       | 18,7                                                                                                                                                                                                                                                                                                                                                                                                                                                                                                                                                                                                                                                                                                                                                                                                                                                                                                                                                                                                                                                                                                                                                                                                                                                                                                                                                                                                                                                                                                                                                                                                                                                                                                                                                                                                                                                                                                                                                                                                                                                                                                                           | 18,3    | 15,9        |        |        | W-19971          | 9,3                                                                                                                                                                                                                                                                                                                                                                                                                                                                                                                                                                                                                                                                                                                                                                                                                                                                                                                                                                                                                                                                                                                                                                                                                                                                                                                                                                                                                                                                                                                                                                                                                                                                                                                                                                                                                                                                                                                                                                                                                                                                                                                            | 9,5                                                                                                                                                                                                                                                                                                                                                                                                                                                                                                                                                                                                                                                                                                                                                                                                                                                                                                                                                                                                                                                                                                                                                                                                                                                                                                                                                                                                                                                                                                                                                                                                                                                                                                                                                                                                                                                                                                                                                                                                                                                                                                                           | 4                                          |  |
| 4,5                          |                                               | 26,4*         | 25.0       | 18,7                                                                                                                                                                                                                                                                                                                                                                                                                                                                                                                                                                                                                                                                                                                                                                                                                                                                                                                                                                                                                                                                                                                                                                                                                                                                                                                                                                                                                                                                                                                                                                                                                                                                                                                                                                                                                                                                                                                                                                                                                                                                                                                           | 17,8    | 15,5        | 12,7   | 0.00   | CERTIFIED IN     | 8.5                                                                                                                                                                                                                                                                                                                                                                                                                                                                                                                                                                                                                                                                                                                                                                                                                                                                                                                                                                                                                                                                                                                                                                                                                                                                                                                                                                                                                                                                                                                                                                                                                                                                                                                                                                                                                                                                                                                                                                                                                                                                                                                            | 8,7                                                                                                                                                                                                                                                                                                                                                                                                                                                                                                                                                                                                                                                                                                                                                                                                                                                                                                                                                                                                                                                                                                                                                                                                                                                                                                                                                                                                                                                                                                                                                                                                                                                                                                                                                                                                                                                                                                                                                                                                                                                                                                                           | 4,5                                        |  |
| 5                            | E LANGE                                       | 22,0*         | 22,0       | 18,5                                                                                                                                                                                                                                                                                                                                                                                                                                                                                                                                                                                                                                                                                                                                                                                                                                                                                                                                                                                                                                                                                                                                                                                                                                                                                                                                                                                                                                                                                                                                                                                                                                                                                                                                                                                                                                                                                                                                                                                                                                                                                                                           | 17,3    | 15,0        | 12,4   | 9,9    | 1000000          | 7,7                                                                                                                                                                                                                                                                                                                                                                                                                                                                                                                                                                                                                                                                                                                                                                                                                                                                                                                                                                                                                                                                                                                                                                                                                                                                                                                                                                                                                                                                                                                                                                                                                                                                                                                                                                                                                                                                                                                                                                                                                                                                                                                            | 7,9                                                                                                                                                                                                                                                                                                                                                                                                                                                                                                                                                                                                                                                                                                                                                                                                                                                                                                                                                                                                                                                                                                                                                                                                                                                                                                                                                                                                                                                                                                                                                                                                                                                                                                                                                                                                                                                                                                                                                                                                                                                                                                                           | 5                                          |  |
| 6                            | 1                                             | 17,7*         | 17.7       | 17,3                                                                                                                                                                                                                                                                                                                                                                                                                                                                                                                                                                                                                                                                                                                                                                                                                                                                                                                                                                                                                                                                                                                                                                                                                                                                                                                                                                                                                                                                                                                                                                                                                                                                                                                                                                                                                                                                                                                                                                                                                                                                                                                           | 15,7    | 14,1        | 12,0   | 9,7    | 7,5              | 6,1                                                                                                                                                                                                                                                                                                                                                                                                                                                                                                                                                                                                                                                                                                                                                                                                                                                                                                                                                                                                                                                                                                                                                                                                                                                                                                                                                                                                                                                                                                                                                                                                                                                                                                                                                                                                                                                                                                                                                                                                                                                                                                                            | 6,3                                                                                                                                                                                                                                                                                                                                                                                                                                                                                                                                                                                                                                                                                                                                                                                                                                                                                                                                                                                                                                                                                                                                                                                                                                                                                                                                                                                                                                                                                                                                                                                                                                                                                                                                                                                                                                                                                                                                                                                                                                                                                                                           | 8                                          |  |
| 7                            | 計劃效應                                          | 14,7*         | 14,7       | 15,0                                                                                                                                                                                                                                                                                                                                                                                                                                                                                                                                                                                                                                                                                                                                                                                                                                                                                                                                                                                                                                                                                                                                                                                                                                                                                                                                                                                                                                                                                                                                                                                                                                                                                                                                                                                                                                                                                                                                                                                                                                                                                                                           | 15,1    | 13,0        | 11,2   | 9,5    | 7,4              | 4,8                                                                                                                                                                                                                                                                                                                                                                                                                                                                                                                                                                                                                                                                                                                                                                                                                                                                                                                                                                                                                                                                                                                                                                                                                                                                                                                                                                                                                                                                                                                                                                                                                                                                                                                                                                                                                                                                                                                                                                                                                                                                                                                            | 5,0                                                                                                                                                                                                                                                                                                                                                                                                                                                                                                                                                                                                                                                                                                                                                                                                                                                                                                                                                                                                                                                                                                                                                                                                                                                                                                                                                                                                                                                                                                                                                                                                                                                                                                                                                                                                                                                                                                                                                                                                                                                                                                                           | 7                                          |  |
| 8                            |                                               |               |            | 12,0                                                                                                                                                                                                                                                                                                                                                                                                                                                                                                                                                                                                                                                                                                                                                                                                                                                                                                                                                                                                                                                                                                                                                                                                                                                                                                                                                                                                                                                                                                                                                                                                                                                                                                                                                                                                                                                                                                                                                                                                                                                                                                                           | 12,1    | 11,9        | 10,3   | 9,0    | 7.3              | 10000                                                                                                                                                                                                                                                                                                                                                                                                                                                                                                                                                                                                                                                                                                                                                                                                                                                                                                                                                                                                                                                                                                                                                                                                                                                                                                                                                                                                                                                                                                                                                                                                                                                                                                                                                                                                                                                                                                                                                                                                                                                                                                                          | 4,0                                                                                                                                                                                                                                                                                                                                                                                                                                                                                                                                                                                                                                                                                                                                                                                                                                                                                                                                                                                                                                                                                                                                                                                                                                                                                                                                                                                                                                                                                                                                                                                                                                                                                                                                                                                                                                                                                                                                                                                                                                                                                                                           | 8                                          |  |
| 9                            |                                               |               |            | 9,8                                                                                                                                                                                                                                                                                                                                                                                                                                                                                                                                                                                                                                                                                                                                                                                                                                                                                                                                                                                                                                                                                                                                                                                                                                                                                                                                                                                                                                                                                                                                                                                                                                                                                                                                                                                                                                                                                                                                                                                                                                                                                                                            | 9,9     | 10,0        | 9,8    | 8,4    | 7,0              | Marie II                                                                                                                                                                                                                                                                                                                                                                                                                                                                                                                                                                                                                                                                                                                                                                                                                                                                                                                                                                                                                                                                                                                                                                                                                                                                                                                                                                                                                                                                                                                                                                                                                                                                                                                                                                                                                                                                                                                                                                                                                                                                                                                       | 3,3                                                                                                                                                                                                                                                                                                                                                                                                                                                                                                                                                                                                                                                                                                                                                                                                                                                                                                                                                                                                                                                                                                                                                                                                                                                                                                                                                                                                                                                                                                                                                                                                                                                                                                                                                                                                                                                                                                                                                                                                                                                                                                                           | 9                                          |  |
| 10                           | E SEE                                         |               | <b>新東部</b> | 8,3                                                                                                                                                                                                                                                                                                                                                                                                                                                                                                                                                                                                                                                                                                                                                                                                                                                                                                                                                                                                                                                                                                                                                                                                                                                                                                                                                                                                                                                                                                                                                                                                                                                                                                                                                                                                                                                                                                                                                                                                                                                                                                                            | 8,4     | 8,5         | 8,5    | 7,7    | 6.6              | 10000-20                                                                                                                                                                                                                                                                                                                                                                                                                                                                                                                                                                                                                                                                                                                                                                                                                                                                                                                                                                                                                                                                                                                                                                                                                                                                                                                                                                                                                                                                                                                                                                                                                                                                                                                                                                                                                                                                                                                                                                                                                                                                                                                       | 2,7                                                                                                                                                                                                                                                                                                                                                                                                                                                                                                                                                                                                                                                                                                                                                                                                                                                                                                                                                                                                                                                                                                                                                                                                                                                                                                                                                                                                                                                                                                                                                                                                                                                                                                                                                                                                                                                                                                                                                                                                                                                                                                                           | 10                                         |  |
| 12                           |                                               |               | 81518      |                                                                                                                                                                                                                                                                                                                                                                                                                                                                                                                                                                                                                                                                                                                                                                                                                                                                                                                                                                                                                                                                                                                                                                                                                                                                                                                                                                                                                                                                                                                                                                                                                                                                                                                                                                                                                                                                                                                                                                                                                                                                                                                                | 6,2     | 6,3         | 6,3    | 6,3    | 5,6              | DEPOSITOR OF THE PERSON NAMED IN                                                                                                                                                                                                                                                                                                                                                                                                                                                                                                                                                                                                                                                                                                                                                                                                                                                                                                                                                                                                                                                                                                                                                                                                                                                                                                                                                                                                                                                                                                                                                                                                                                                                                                                                                                                                                                                                                                                                                                                                                                                                                               |                                                                                                                                                                                                                                                                                                                                                                                                                                                                                                                                                                                                                                                                                                                                                                                                                                                                                                                                                                                                                                                                                                                                                                                                                                                                                                                                                                                                                                                                                                                                                                                                                                                                                                                                                                                                                                                                                                                                                                                                                                                                                                                               | 12                                         |  |
| 14                           |                                               |               |            |                                                                                                                                                                                                                                                                                                                                                                                                                                                                                                                                                                                                                                                                                                                                                                                                                                                                                                                                                                                                                                                                                                                                                                                                                                                                                                                                                                                                                                                                                                                                                                                                                                                                                                                                                                                                                                                                                                                                                                                                                                                                                                                                | 4.7     | 4,7         | 4.8    | 4,8    | 4.8              | SENSON.                                                                                                                                                                                                                                                                                                                                                                                                                                                                                                                                                                                                                                                                                                                                                                                                                                                                                                                                                                                                                                                                                                                                                                                                                                                                                                                                                                                                                                                                                                                                                                                                                                                                                                                                                                                                                                                                                                                                                                                                                                                                                                                        | ENERGY O                                                                                                                                                                                                                                                                                                                                                                                                                                                                                                                                                                                                                                                                                                                                                                                                                                                                                                                                                                                                                                                                                                                                                                                                                                                                                                                                                                                                                                                                                                                                                                                                                                                                                                                                                                                                                                                                                                                                                                                                                                                                                                                      | 14                                         |  |
| 16                           |                                               |               | NE HE      |                                                                                                                                                                                                                                                                                                                                                                                                                                                                                                                                                                                                                                                                                                                                                                                                                                                                                                                                                                                                                                                                                                                                                                                                                                                                                                                                                                                                                                                                                                                                                                                                                                                                                                                                                                                                                                                                                                                                                                                                                                                                                                                                | 850     | 3,7         | 3,8    | 3,8    | 3.8              | 15013                                                                                                                                                                                                                                                                                                                                                                                                                                                                                                                                                                                                                                                                                                                                                                                                                                                                                                                                                                                                                                                                                                                                                                                                                                                                                                                                                                                                                                                                                                                                                                                                                                                                                                                                                                                                                                                                                                                                                                                                                                                                                                                          | 300000                                                                                                                                                                                                                                                                                                                                                                                                                                                                                                                                                                                                                                                                                                                                                                                                                                                                                                                                                                                                                                                                                                                                                                                                                                                                                                                                                                                                                                                                                                                                                                                                                                                                                                                                                                                                                                                                                                                                                                                                                                                                                                                        | 16                                         |  |
| 18                           |                                               |               | RES.       | STREET, STREET |         | 3,0         | 3,1    | 3,1    | 3,1              | 500000 C                                                                                                                                                                                                                                                                                                                                                                                                                                                                                                                                                                                                                                                                                                                                                                                                                                                                                                                                                                                                                                                                                                                                                                                                                                                                                                                                                                                                                                                                                                                                                                                                                                                                                                                                                                                                                                                                                                                                                                                                                                                                                                                       | 1970                                                                                                                                                                                                                                                                                                                                                                                                                                                                                                                                                                                                                                                                                                                                                                                                                                                                                                                                                                                                                                                                                                                                                                                                                                                                                                                                                                                                                                                                                                                                                                                                                                                                                                                                                                                                                                                                                                                                                                                                                                                                                                                          | 18                                         |  |
| 20                           | S. Marie                                      | SEPTEMBER 1   |            | I Res                                                                                                                                                                                                                                                                                                                                                                                                                                                                                                                                                                                                                                                                                                                                                                                                                                                                                                                                                                                                                                                                                                                                                                                                                                                                                                                                                                                                                                                                                                                                                                                                                                                                                                                                                                                                                                                                                                                                                                                                                                                                                                                          | W 5 13  | 70 m        | 2,4    | 2,4    | 2,5              | 3887-58                                                                                                                                                                                                                                                                                                                                                                                                                                                                                                                                                                                                                                                                                                                                                                                                                                                                                                                                                                                                                                                                                                                                                                                                                                                                                                                                                                                                                                                                                                                                                                                                                                                                                                                                                                                                                                                                                                                                                                                                                                                                                                                        | 20143 11                                                                                                                                                                                                                                                                                                                                                                                                                                                                                                                                                                                                                                                                                                                                                                                                                                                                                                                                                                                                                                                                                                                                                                                                                                                                                                                                                                                                                                                                                                                                                                                                                                                                                                                                                                                                                                                                                                                                                                                                                                                                                                                      | 20                                         |  |
| 22                           | 51420                                         | TOTAL SECTION | BR 2       | 1425                                                                                                                                                                                                                                                                                                                                                                                                                                                                                                                                                                                                                                                                                                                                                                                                                                                                                                                                                                                                                                                                                                                                                                                                                                                                                                                                                                                                                                                                                                                                                                                                                                                                                                                                                                                                                                                                                                                                                                                                                                                                                                                           | 1012 3  | 1.3         | 2.0    | 2,0    | 2,0              | 3000.00                                                                                                                                                                                                                                                                                                                                                                                                                                                                                                                                                                                                                                                                                                                                                                                                                                                                                                                                                                                                                                                                                                                                                                                                                                                                                                                                                                                                                                                                                                                                                                                                                                                                                                                                                                                                                                                                                                                                                                                                                                                                                                                        |                                                                                                                                                                                                                                                                                                                                                                                                                                                                                                                                                                                                                                                                                                                                                                                                                                                                                                                                                                                                                                                                                                                                                                                                                                                                                                                                                                                                                                                                                                                                                                                                                                                                                                                                                                                                                                                                                                                                                                                                                                                                                                                               | 22                                         |  |
| 24                           | THE STATE OF                                  | 3.            |            | 1                                                                                                                                                                                                                                                                                                                                                                                                                                                                                                                                                                                                                                                                                                                                                                                                                                                                                                                                                                                                                                                                                                                                                                                                                                                                                                                                                                                                                                                                                                                                                                                                                                                                                                                                                                                                                                                                                                                                                                                                                                                                                                                              | 16 40 7 |             | 1      | 1,5    | 1,6              | 2007.37                                                                                                                                                                                                                                                                                                                                                                                                                                                                                                                                                                                                                                                                                                                                                                                                                                                                                                                                                                                                                                                                                                                                                                                                                                                                                                                                                                                                                                                                                                                                                                                                                                                                                                                                                                                                                                                                                                                                                                                                                                                                                                                        |                                                                                                                                                                                                                                                                                                                                                                                                                                                                                                                                                                                                                                                                                                                                                                                                                                                                                                                                                                                                                                                                                                                                                                                                                                                                                                                                                                                                                                                                                                                                                                                                                                                                                                                                                                                                                                                                                                                                                                                                                                                                                                                               | 24                                         |  |
| 26                           |                                               | No. of Lot    | 変に出        | 7.00                                                                                                                                                                                                                                                                                                                                                                                                                                                                                                                                                                                                                                                                                                                                                                                                                                                                                                                                                                                                                                                                                                                                                                                                                                                                                                                                                                                                                                                                                                                                                                                                                                                                                                                                                                                                                                                                                                                                                                                                                                                                                                                           | 27/8    | 11/20       | 100    |        | 1,2              | 000000                                                                                                                                                                                                                                                                                                                                                                                                                                                                                                                                                                                                                                                                                                                                                                                                                                                                                                                                                                                                                                                                                                                                                                                                                                                                                                                                                                                                                                                                                                                                                                                                                                                                                                                                                                                                                                                                                                                                                                                                                                                                                                                         | 5.0                                                                                                                                                                                                                                                                                                                                                                                                                                                                                                                                                                                                                                                                                                                                                                                                                                                                                                                                                                                                                                                                                                                                                                                                                                                                                                                                                                                                                                                                                                                                                                                                                                                                                                                                                                                                                                                                                                                                                                                                                                                                                                                           | 26                                         |  |
| 28                           | PUBLISH !                                     |               | B 200      | 1 320                                                                                                                                                                                                                                                                                                                                                                                                                                                                                                                                                                                                                                                                                                                                                                                                                                                                                                                                                                                                                                                                                                                                                                                                                                                                                                                                                                                                                                                                                                                                                                                                                                                                                                                                                                                                                                                                                                                                                                                                                                                                                                                          | 371.018 | E 10        | 102:08 | MF COS | 1.0              | 14355                                                                                                                                                                                                                                                                                                                                                                                                                                                                                                                                                                                                                                                                                                                                                                                                                                                                                                                                                                                                                                                                                                                                                                                                                                                                                                                                                                                                                                                                                                                                                                                                                                                                                                                                                                                                                                                                                                                                                                                                                                                                                                                          | 100                                                                                                                                                                                                                                                                                                                                                                                                                                                                                                                                                                                                                                                                                                                                                                                                                                                                                                                                                                                                                                                                                                                                                                                                                                                                                                                                                                                                                                                                                                                                                                                                                                                                                                                                                                                                                                                                                                                                                                                                                                                                                                                           | 28                                         |  |