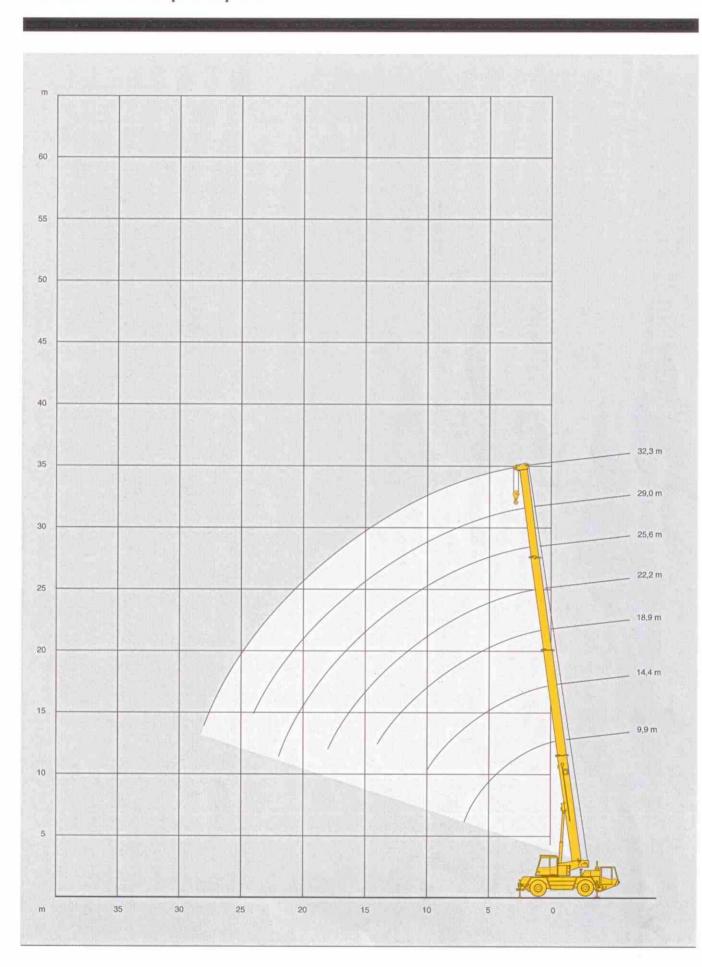

| 4,2t Ausladung Radius Portée | 6,55 x 6,40 m 360°                            |               |            |                                                                                                                                                                                                                                                                                                                                                                                                                                                                                                                                                                                                                                                                                                                                                                                                                                                                                                                                                                                                                                                                                                                                                                                                                                                                                                                                                                                                                                                                                                                                                                                                                                                                                                                                                                                                                                                                                                                                                                                                                                                                                                                                |         |             |        |        |                  | The state of the s | CONTRACTOR OF THE PARTY OF THE |                                            |  |
|------------------------------|-----------------------------------------------|---------------|------------|--------------------------------------------------------------------------------------------------------------------------------------------------------------------------------------------------------------------------------------------------------------------------------------------------------------------------------------------------------------------------------------------------------------------------------------------------------------------------------------------------------------------------------------------------------------------------------------------------------------------------------------------------------------------------------------------------------------------------------------------------------------------------------------------------------------------------------------------------------------------------------------------------------------------------------------------------------------------------------------------------------------------------------------------------------------------------------------------------------------------------------------------------------------------------------------------------------------------------------------------------------------------------------------------------------------------------------------------------------------------------------------------------------------------------------------------------------------------------------------------------------------------------------------------------------------------------------------------------------------------------------------------------------------------------------------------------------------------------------------------------------------------------------------------------------------------------------------------------------------------------------------------------------------------------------------------------------------------------------------------------------------------------------------------------------------------------------------------------------------------------------|---------|-------------|--------|--------|------------------|--------------------------------------------------------------------------------------------------------------------------------------------------------------------------------------------------------------------------------------------------------------------------------------------------------------------------------------------------------------------------------------------------------------------------------------------------------------------------------------------------------------------------------------------------------------------------------------------------------------------------------------------------------------------------------------------------------------------------------------------------------------------------------------------------------------------------------------------------------------------------------------------------------------------------------------------------------------------------------------------------------------------------------------------------------------------------------------------------------------------------------------------------------------------------------------------------------------------------------------------------------------------------------------------------------------------------------------------------------------------------------------------------------------------------------------------------------------------------------------------------------------------------------------------------------------------------------------------------------------------------------------------------------------------------------------------------------------------------------------------------------------------------------------------------------------------------------------------------------------------------------------------------------------------------------------------------------------------------------------------------------------------------------------------------------------------------------------------------------------------------------|-------------------------------------------------------------------------------------------------------------------------------------------------------------------------------------------------------------------------------------------------------------------------------------------------------------------------------------------------------------------------------------------------------------------------------------------------------------------------------------------------------------------------------------------------------------------------------------------------------------------------------------------------------------------------------------------------------------------------------------------------------------------------------------------------------------------------------------------------------------------------------------------------------------------------------------------------------------------------------------------------------------------------------------------------------------------------------------------------------------------------------------------------------------------------------------------------------------------------------------------------------------------------------------------------------------------------------------------------------------------------------------------------------------------------------------------------------------------------------------------------------------------------------------------------------------------------------------------------------------------------------------------------------------------------------------------------------------------------------------------------------------------------------------------------------------------------------------------------------------------------------------------------------------------------------------------------------------------------------------------------------------------------------------------------------------------------------------------------------------------------------|--------------------------------------------|--|
|                              | Hauptausleger - Main boom - Flèche principale |               |            |                                                                                                                                                                                                                                                                                                                                                                                                                                                                                                                                                                                                                                                                                                                                                                                                                                                                                                                                                                                                                                                                                                                                                                                                                                                                                                                                                                                                                                                                                                                                                                                                                                                                                                                                                                                                                                                                                                                                                                                                                                                                                                                                |         |             |        |        |                  |                                                                                                                                                                                                                                                                                                                                                                                                                                                                                                                                                                                                                                                                                                                                                                                                                                                                                                                                                                                                                                                                                                                                                                                                                                                                                                                                                                                                                                                                                                                                                                                                                                                                                                                                                                                                                                                                                                                                                                                                                                                                                                                                | <b>[m</b> ] 1)                                                                                                                                                                                                                                                                                                                                                                                                                                                                                                                                                                                                                                                                                                                                                                                                                                                                                                                                                                                                                                                                                                                                                                                                                                                                                                                                                                                                                                                                                                                                                                                                                                                                                                                                                                                                                                                                                                                                                                                                                                                                                                                |                                            |  |
|                              | m                                             | 9,9           | 9,9        | 14,4                                                                                                                                                                                                                                                                                                                                                                                                                                                                                                                                                                                                                                                                                                                                                                                                                                                                                                                                                                                                                                                                                                                                                                                                                                                                                                                                                                                                                                                                                                                                                                                                                                                                                                                                                                                                                                                                                                                                                                                                                                                                                                                           | 18,9    | 22,2        | 25,6   | 29,0   | 32,3             | 9,9                                                                                                                                                                                                                                                                                                                                                                                                                                                                                                                                                                                                                                                                                                                                                                                                                                                                                                                                                                                                                                                                                                                                                                                                                                                                                                                                                                                                                                                                                                                                                                                                                                                                                                                                                                                                                                                                                                                                                                                                                                                                                                                            | 14.4                                                                                                                                                                                                                                                                                                                                                                                                                                                                                                                                                                                                                                                                                                                                                                                                                                                                                                                                                                                                                                                                                                                                                                                                                                                                                                                                                                                                                                                                                                                                                                                                                                                                                                                                                                                                                                                                                                                                                                                                                                                                                                                          | <ul> <li>Radius</li> <li>Portée</li> </ul> |  |
| m                            | <b>MARKET</b>                                 | t             | t          | 1                                                                                                                                                                                                                                                                                                                                                                                                                                                                                                                                                                                                                                                                                                                                                                                                                                                                                                                                                                                                                                                                                                                                                                                                                                                                                                                                                                                                                                                                                                                                                                                                                                                                                                                                                                                                                                                                                                                                                                                                                                                                                                                              | 101     | t           | 1      | t      | NE 1 12 15 15 15 | ESSENTED IN                                                                                                                                                                                                                                                                                                                                                                                                                                                                                                                                                                                                                                                                                                                                                                                                                                                                                                                                                                                                                                                                                                                                                                                                                                                                                                                                                                                                                                                                                                                                                                                                                                                                                                                                                                                                                                                                                                                                                                                                                                                                                                                    | 1                                                                                                                                                                                                                                                                                                                                                                                                                                                                                                                                                                                                                                                                                                                                                                                                                                                                                                                                                                                                                                                                                                                                                                                                                                                                                                                                                                                                                                                                                                                                                                                                                                                                                                                                                                                                                                                                                                                                                                                                                                                                                                                             | m                                          |  |
| 3                            | 381 E 18                                      | 45,0*         | 35,0       | 18,7                                                                                                                                                                                                                                                                                                                                                                                                                                                                                                                                                                                                                                                                                                                                                                                                                                                                                                                                                                                                                                                                                                                                                                                                                                                                                                                                                                                                                                                                                                                                                                                                                                                                                                                                                                                                                                                                                                                                                                                                                                                                                                                           |         | <b>1867</b> | 姓 細胞   |        | 章 · 法 · 章        | 11,3                                                                                                                                                                                                                                                                                                                                                                                                                                                                                                                                                                                                                                                                                                                                                                                                                                                                                                                                                                                                                                                                                                                                                                                                                                                                                                                                                                                                                                                                                                                                                                                                                                                                                                                                                                                                                                                                                                                                                                                                                                                                                                                           | 11,5                                                                                                                                                                                                                                                                                                                                                                                                                                                                                                                                                                                                                                                                                                                                                                                                                                                                                                                                                                                                                                                                                                                                                                                                                                                                                                                                                                                                                                                                                                                                                                                                                                                                                                                                                                                                                                                                                                                                                                                                                                                                                                                          | 3                                          |  |
| 3,5                          |                                               | 35,5*         | 31,8       | 18,7                                                                                                                                                                                                                                                                                                                                                                                                                                                                                                                                                                                                                                                                                                                                                                                                                                                                                                                                                                                                                                                                                                                                                                                                                                                                                                                                                                                                                                                                                                                                                                                                                                                                                                                                                                                                                                                                                                                                                                                                                                                                                                                           | 18,7    | 10-12       |        | 76     | S. S. S.         | 10,2                                                                                                                                                                                                                                                                                                                                                                                                                                                                                                                                                                                                                                                                                                                                                                                                                                                                                                                                                                                                                                                                                                                                                                                                                                                                                                                                                                                                                                                                                                                                                                                                                                                                                                                                                                                                                                                                                                                                                                                                                                                                                                                           | 10,4                                                                                                                                                                                                                                                                                                                                                                                                                                                                                                                                                                                                                                                                                                                                                                                                                                                                                                                                                                                                                                                                                                                                                                                                                                                                                                                                                                                                                                                                                                                                                                                                                                                                                                                                                                                                                                                                                                                                                                                                                                                                                                                          | 3,5                                        |  |
| 4                            |                                               | 30,8*         | 28,7       | 18,7                                                                                                                                                                                                                                                                                                                                                                                                                                                                                                                                                                                                                                                                                                                                                                                                                                                                                                                                                                                                                                                                                                                                                                                                                                                                                                                                                                                                                                                                                                                                                                                                                                                                                                                                                                                                                                                                                                                                                                                                                                                                                                                           | 18,3    | 15,9        |        |        | W-19971          | 9,3                                                                                                                                                                                                                                                                                                                                                                                                                                                                                                                                                                                                                                                                                                                                                                                                                                                                                                                                                                                                                                                                                                                                                                                                                                                                                                                                                                                                                                                                                                                                                                                                                                                                                                                                                                                                                                                                                                                                                                                                                                                                                                                            | 9,5                                                                                                                                                                                                                                                                                                                                                                                                                                                                                                                                                                                                                                                                                                                                                                                                                                                                                                                                                                                                                                                                                                                                                                                                                                                                                                                                                                                                                                                                                                                                                                                                                                                                                                                                                                                                                                                                                                                                                                                                                                                                                                                           | 4                                          |  |
| 4,5                          |                                               | 26,4*         | 25.0       | 18,7                                                                                                                                                                                                                                                                                                                                                                                                                                                                                                                                                                                                                                                                                                                                                                                                                                                                                                                                                                                                                                                                                                                                                                                                                                                                                                                                                                                                                                                                                                                                                                                                                                                                                                                                                                                                                                                                                                                                                                                                                                                                                                                           | 17,8    | 15,5        | 12,7   | 0.00   | CERTIFIED IN     | 8.5                                                                                                                                                                                                                                                                                                                                                                                                                                                                                                                                                                                                                                                                                                                                                                                                                                                                                                                                                                                                                                                                                                                                                                                                                                                                                                                                                                                                                                                                                                                                                                                                                                                                                                                                                                                                                                                                                                                                                                                                                                                                                                                            | 8,7                                                                                                                                                                                                                                                                                                                                                                                                                                                                                                                                                                                                                                                                                                                                                                                                                                                                                                                                                                                                                                                                                                                                                                                                                                                                                                                                                                                                                                                                                                                                                                                                                                                                                                                                                                                                                                                                                                                                                                                                                                                                                                                           | 4,5                                        |  |
| 5                            | E LANGE                                       | 22,0*         | 22,0       | 18,5                                                                                                                                                                                                                                                                                                                                                                                                                                                                                                                                                                                                                                                                                                                                                                                                                                                                                                                                                                                                                                                                                                                                                                                                                                                                                                                                                                                                                                                                                                                                                                                                                                                                                                                                                                                                                                                                                                                                                                                                                                                                                                                           | 17,3    | 15,0        | 12,4   | 9,9    | 1000000          | 7,7                                                                                                                                                                                                                                                                                                                                                                                                                                                                                                                                                                                                                                                                                                                                                                                                                                                                                                                                                                                                                                                                                                                                                                                                                                                                                                                                                                                                                                                                                                                                                                                                                                                                                                                                                                                                                                                                                                                                                                                                                                                                                                                            | 7,9                                                                                                                                                                                                                                                                                                                                                                                                                                                                                                                                                                                                                                                                                                                                                                                                                                                                                                                                                                                                                                                                                                                                                                                                                                                                                                                                                                                                                                                                                                                                                                                                                                                                                                                                                                                                                                                                                                                                                                                                                                                                                                                           | 5                                          |  |
| 6                            | 1                                             | 17,7*         | 17.7       | 17,3                                                                                                                                                                                                                                                                                                                                                                                                                                                                                                                                                                                                                                                                                                                                                                                                                                                                                                                                                                                                                                                                                                                                                                                                                                                                                                                                                                                                                                                                                                                                                                                                                                                                                                                                                                                                                                                                                                                                                                                                                                                                                                                           | 15,7    | 14,1        | 12,0   | 9,7    | 7,5              | 6,1                                                                                                                                                                                                                                                                                                                                                                                                                                                                                                                                                                                                                                                                                                                                                                                                                                                                                                                                                                                                                                                                                                                                                                                                                                                                                                                                                                                                                                                                                                                                                                                                                                                                                                                                                                                                                                                                                                                                                                                                                                                                                                                            | 6,3                                                                                                                                                                                                                                                                                                                                                                                                                                                                                                                                                                                                                                                                                                                                                                                                                                                                                                                                                                                                                                                                                                                                                                                                                                                                                                                                                                                                                                                                                                                                                                                                                                                                                                                                                                                                                                                                                                                                                                                                                                                                                                                           | 8                                          |  |
| 7                            | 計劃效應                                          | 14,7*         | 14,7       | 15,0                                                                                                                                                                                                                                                                                                                                                                                                                                                                                                                                                                                                                                                                                                                                                                                                                                                                                                                                                                                                                                                                                                                                                                                                                                                                                                                                                                                                                                                                                                                                                                                                                                                                                                                                                                                                                                                                                                                                                                                                                                                                                                                           | 15,1    | 13,0        | 11,2   | 9,5    | 7,4              | 4,8                                                                                                                                                                                                                                                                                                                                                                                                                                                                                                                                                                                                                                                                                                                                                                                                                                                                                                                                                                                                                                                                                                                                                                                                                                                                                                                                                                                                                                                                                                                                                                                                                                                                                                                                                                                                                                                                                                                                                                                                                                                                                                                            | 5,0                                                                                                                                                                                                                                                                                                                                                                                                                                                                                                                                                                                                                                                                                                                                                                                                                                                                                                                                                                                                                                                                                                                                                                                                                                                                                                                                                                                                                                                                                                                                                                                                                                                                                                                                                                                                                                                                                                                                                                                                                                                                                                                           | 7                                          |  |
| 8                            |                                               |               |            | 12,0                                                                                                                                                                                                                                                                                                                                                                                                                                                                                                                                                                                                                                                                                                                                                                                                                                                                                                                                                                                                                                                                                                                                                                                                                                                                                                                                                                                                                                                                                                                                                                                                                                                                                                                                                                                                                                                                                                                                                                                                                                                                                                                           | 12,1    | 11,9        | 10,3   | 9,0    | 7.3              | 10000                                                                                                                                                                                                                                                                                                                                                                                                                                                                                                                                                                                                                                                                                                                                                                                                                                                                                                                                                                                                                                                                                                                                                                                                                                                                                                                                                                                                                                                                                                                                                                                                                                                                                                                                                                                                                                                                                                                                                                                                                                                                                                                          | 4,0                                                                                                                                                                                                                                                                                                                                                                                                                                                                                                                                                                                                                                                                                                                                                                                                                                                                                                                                                                                                                                                                                                                                                                                                                                                                                                                                                                                                                                                                                                                                                                                                                                                                                                                                                                                                                                                                                                                                                                                                                                                                                                                           | 8                                          |  |
| 9                            |                                               |               |            | 9,8                                                                                                                                                                                                                                                                                                                                                                                                                                                                                                                                                                                                                                                                                                                                                                                                                                                                                                                                                                                                                                                                                                                                                                                                                                                                                                                                                                                                                                                                                                                                                                                                                                                                                                                                                                                                                                                                                                                                                                                                                                                                                                                            | 9,9     | 10,0        | 9,8    | 8,4    | 7,0              | Marie II                                                                                                                                                                                                                                                                                                                                                                                                                                                                                                                                                                                                                                                                                                                                                                                                                                                                                                                                                                                                                                                                                                                                                                                                                                                                                                                                                                                                                                                                                                                                                                                                                                                                                                                                                                                                                                                                                                                                                                                                                                                                                                                       | 3,3                                                                                                                                                                                                                                                                                                                                                                                                                                                                                                                                                                                                                                                                                                                                                                                                                                                                                                                                                                                                                                                                                                                                                                                                                                                                                                                                                                                                                                                                                                                                                                                                                                                                                                                                                                                                                                                                                                                                                                                                                                                                                                                           | 9                                          |  |
| 10                           | E SEE                                         |               | <b>新東部</b> | 8,3                                                                                                                                                                                                                                                                                                                                                                                                                                                                                                                                                                                                                                                                                                                                                                                                                                                                                                                                                                                                                                                                                                                                                                                                                                                                                                                                                                                                                                                                                                                                                                                                                                                                                                                                                                                                                                                                                                                                                                                                                                                                                                                            | 8,4     | 8,5         | 8,5    | 7,7    | 6.6              | 10000-20                                                                                                                                                                                                                                                                                                                                                                                                                                                                                                                                                                                                                                                                                                                                                                                                                                                                                                                                                                                                                                                                                                                                                                                                                                                                                                                                                                                                                                                                                                                                                                                                                                                                                                                                                                                                                                                                                                                                                                                                                                                                                                                       | 2,7                                                                                                                                                                                                                                                                                                                                                                                                                                                                                                                                                                                                                                                                                                                                                                                                                                                                                                                                                                                                                                                                                                                                                                                                                                                                                                                                                                                                                                                                                                                                                                                                                                                                                                                                                                                                                                                                                                                                                                                                                                                                                                                           | 10                                         |  |
| 12                           |                                               |               | 81518      |                                                                                                                                                                                                                                                                                                                                                                                                                                                                                                                                                                                                                                                                                                                                                                                                                                                                                                                                                                                                                                                                                                                                                                                                                                                                                                                                                                                                                                                                                                                                                                                                                                                                                                                                                                                                                                                                                                                                                                                                                                                                                                                                | 6,2     | 6,3         | 6,3    | 6,3    | 5,6              | DEPOSITOR OF THE PERSON NAMED IN                                                                                                                                                                                                                                                                                                                                                                                                                                                                                                                                                                                                                                                                                                                                                                                                                                                                                                                                                                                                                                                                                                                                                                                                                                                                                                                                                                                                                                                                                                                                                                                                                                                                                                                                                                                                                                                                                                                                                                                                                                                                                               |                                                                                                                                                                                                                                                                                                                                                                                                                                                                                                                                                                                                                                                                                                                                                                                                                                                                                                                                                                                                                                                                                                                                                                                                                                                                                                                                                                                                                                                                                                                                                                                                                                                                                                                                                                                                                                                                                                                                                                                                                                                                                                                               | 12                                         |  |
| 14                           |                                               |               |            |                                                                                                                                                                                                                                                                                                                                                                                                                                                                                                                                                                                                                                                                                                                                                                                                                                                                                                                                                                                                                                                                                                                                                                                                                                                                                                                                                                                                                                                                                                                                                                                                                                                                                                                                                                                                                                                                                                                                                                                                                                                                                                                                | 4.7     | 4,7         | 4.8    | 4,8    | 4.8              | SENSON.                                                                                                                                                                                                                                                                                                                                                                                                                                                                                                                                                                                                                                                                                                                                                                                                                                                                                                                                                                                                                                                                                                                                                                                                                                                                                                                                                                                                                                                                                                                                                                                                                                                                                                                                                                                                                                                                                                                                                                                                                                                                                                                        | ENERGY O                                                                                                                                                                                                                                                                                                                                                                                                                                                                                                                                                                                                                                                                                                                                                                                                                                                                                                                                                                                                                                                                                                                                                                                                                                                                                                                                                                                                                                                                                                                                                                                                                                                                                                                                                                                                                                                                                                                                                                                                                                                                                                                      | 14                                         |  |
| 16                           |                                               |               | NE HE      |                                                                                                                                                                                                                                                                                                                                                                                                                                                                                                                                                                                                                                                                                                                                                                                                                                                                                                                                                                                                                                                                                                                                                                                                                                                                                                                                                                                                                                                                                                                                                                                                                                                                                                                                                                                                                                                                                                                                                                                                                                                                                                                                | 850     | 3,7         | 3,8    | 3,8    | 3.8              | 15013                                                                                                                                                                                                                                                                                                                                                                                                                                                                                                                                                                                                                                                                                                                                                                                                                                                                                                                                                                                                                                                                                                                                                                                                                                                                                                                                                                                                                                                                                                                                                                                                                                                                                                                                                                                                                                                                                                                                                                                                                                                                                                                          | 300000                                                                                                                                                                                                                                                                                                                                                                                                                                                                                                                                                                                                                                                                                                                                                                                                                                                                                                                                                                                                                                                                                                                                                                                                                                                                                                                                                                                                                                                                                                                                                                                                                                                                                                                                                                                                                                                                                                                                                                                                                                                                                                                        | 16                                         |  |
| 18                           |                                               |               | RES.       | STREET, STREET |         | 3,0         | 3,1    | 3,1    | 3,1              | 500000 C                                                                                                                                                                                                                                                                                                                                                                                                                                                                                                                                                                                                                                                                                                                                                                                                                                                                                                                                                                                                                                                                                                                                                                                                                                                                                                                                                                                                                                                                                                                                                                                                                                                                                                                                                                                                                                                                                                                                                                                                                                                                                                                       | 1970                                                                                                                                                                                                                                                                                                                                                                                                                                                                                                                                                                                                                                                                                                                                                                                                                                                                                                                                                                                                                                                                                                                                                                                                                                                                                                                                                                                                                                                                                                                                                                                                                                                                                                                                                                                                                                                                                                                                                                                                                                                                                                                          | 18                                         |  |
| 20                           | S. Marie                                      | SEPTEMBER 1   |            | I Res                                                                                                                                                                                                                                                                                                                                                                                                                                                                                                                                                                                                                                                                                                                                                                                                                                                                                                                                                                                                                                                                                                                                                                                                                                                                                                                                                                                                                                                                                                                                                                                                                                                                                                                                                                                                                                                                                                                                                                                                                                                                                                                          | W 5 13  | 70 m        | 2,4    | 2,4    | 2,5              | 3887-58                                                                                                                                                                                                                                                                                                                                                                                                                                                                                                                                                                                                                                                                                                                                                                                                                                                                                                                                                                                                                                                                                                                                                                                                                                                                                                                                                                                                                                                                                                                                                                                                                                                                                                                                                                                                                                                                                                                                                                                                                                                                                                                        | 20143 11                                                                                                                                                                                                                                                                                                                                                                                                                                                                                                                                                                                                                                                                                                                                                                                                                                                                                                                                                                                                                                                                                                                                                                                                                                                                                                                                                                                                                                                                                                                                                                                                                                                                                                                                                                                                                                                                                                                                                                                                                                                                                                                      | 20                                         |  |
| 22                           | 51420                                         | TOTAL SECTION | BR 2       | 1425                                                                                                                                                                                                                                                                                                                                                                                                                                                                                                                                                                                                                                                                                                                                                                                                                                                                                                                                                                                                                                                                                                                                                                                                                                                                                                                                                                                                                                                                                                                                                                                                                                                                                                                                                                                                                                                                                                                                                                                                                                                                                                                           | 1012 3  | 1.3         | 2.0    | 2,0    | 2,0              | 3000.00                                                                                                                                                                                                                                                                                                                                                                                                                                                                                                                                                                                                                                                                                                                                                                                                                                                                                                                                                                                                                                                                                                                                                                                                                                                                                                                                                                                                                                                                                                                                                                                                                                                                                                                                                                                                                                                                                                                                                                                                                                                                                                                        |                                                                                                                                                                                                                                                                                                                                                                                                                                                                                                                                                                                                                                                                                                                                                                                                                                                                                                                                                                                                                                                                                                                                                                                                                                                                                                                                                                                                                                                                                                                                                                                                                                                                                                                                                                                                                                                                                                                                                                                                                                                                                                                               | 22                                         |  |
| 24                           | THE STATE OF                                  | 3.            |            | 1                                                                                                                                                                                                                                                                                                                                                                                                                                                                                                                                                                                                                                                                                                                                                                                                                                                                                                                                                                                                                                                                                                                                                                                                                                                                                                                                                                                                                                                                                                                                                                                                                                                                                                                                                                                                                                                                                                                                                                                                                                                                                                                              | 16 40 7 |             | 1      | 1,5    | 1,6              | 2007.37                                                                                                                                                                                                                                                                                                                                                                                                                                                                                                                                                                                                                                                                                                                                                                                                                                                                                                                                                                                                                                                                                                                                                                                                                                                                                                                                                                                                                                                                                                                                                                                                                                                                                                                                                                                                                                                                                                                                                                                                                                                                                                                        |                                                                                                                                                                                                                                                                                                                                                                                                                                                                                                                                                                                                                                                                                                                                                                                                                                                                                                                                                                                                                                                                                                                                                                                                                                                                                                                                                                                                                                                                                                                                                                                                                                                                                                                                                                                                                                                                                                                                                                                                                                                                                                                               | 24                                         |  |
| 26                           |                                               | No. of Lot    | 変に出        | 7.00                                                                                                                                                                                                                                                                                                                                                                                                                                                                                                                                                                                                                                                                                                                                                                                                                                                                                                                                                                                                                                                                                                                                                                                                                                                                                                                                                                                                                                                                                                                                                                                                                                                                                                                                                                                                                                                                                                                                                                                                                                                                                                                           | 27/8    | 11/20       | 100    |        | 1,2              | 000000                                                                                                                                                                                                                                                                                                                                                                                                                                                                                                                                                                                                                                                                                                                                                                                                                                                                                                                                                                                                                                                                                                                                                                                                                                                                                                                                                                                                                                                                                                                                                                                                                                                                                                                                                                                                                                                                                                                                                                                                                                                                                                                         | 5.0                                                                                                                                                                                                                                                                                                                                                                                                                                                                                                                                                                                                                                                                                                                                                                                                                                                                                                                                                                                                                                                                                                                                                                                                                                                                                                                                                                                                                                                                                                                                                                                                                                                                                                                                                                                                                                                                                                                                                                                                                                                                                                                           | 26                                         |  |
| 28                           | PUBLISH !                                     |               | B 200      | 1 320                                                                                                                                                                                                                                                                                                                                                                                                                                                                                                                                                                                                                                                                                                                                                                                                                                                                                                                                                                                                                                                                                                                                                                                                                                                                                                                                                                                                                                                                                                                                                                                                                                                                                                                                                                                                                                                                                                                                                                                                                                                                                                                          | 371.018 | E 10        | 102:08 | MF COS | 1.0              | 14355                                                                                                                                                                                                                                                                                                                                                                                                                                                                                                                                                                                                                                                                                                                                                                                                                                                                                                                                                                                                                                                                                                                                                                                                                                                                                                                                                                                                                                                                                                                                                                                                                                                                                                                                                                                                                                                                                                                                                                                                                                                                                                                          | 100                                                                                                                                                                                                                                                                                                                                                                                                                                                                                                                                                                                                                                                                                                                                                                                                                                                                                                                                                                                                                                                                                                                                                                                                                                                                                                                                                                                                                                                                                                                                                                                                                                                                                                                                                                                                                                                                                                                                                                                                                                                                                                                           | 28                                         |  |